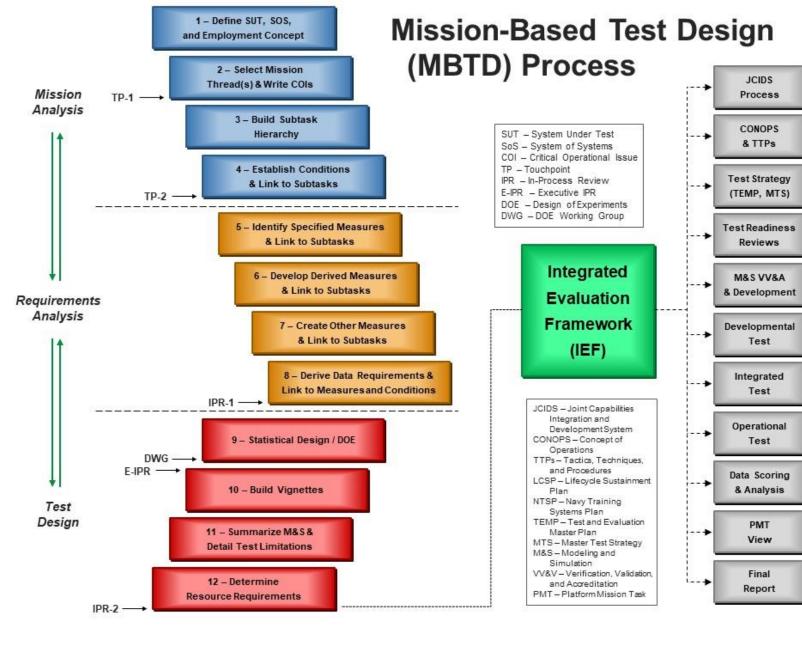

## **Test Design Policies and Practices**



## David Beyrodt Test Design Director 18 Aug 2023 UNCLASSIFIED Distribution Statement A



## **Distribution Statement A**



## AI and MBTD

- In Operational Test (OT) AI is a capability within a System Under Test (SUT)
- AI will require earlier involvement in the process (pre-MS-A)
  - Identify/develop unique data collection capability requirements
  - Identify/develop M&S for operational boundary identification
  - Configuration Management development
  - Best practices development
- Tailored approach for each AI SUT
  - Two current examples of OT involvement in AI
- Continuous OT of SUT with AI is not executable
  - IOT&E-Capability being delivered
  - FOT&E includes AI regression OT

**Distribution Statement A**