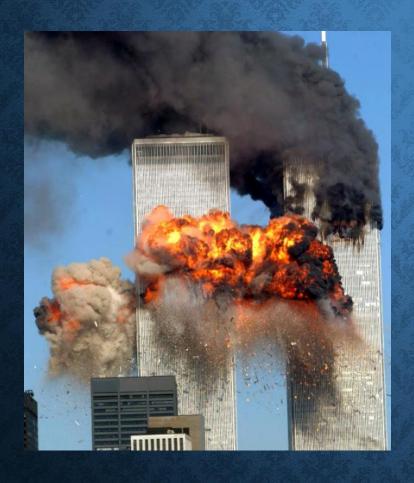

## Intelligence and Information Sharing

Fusion Centers were created after 9-11

Purpose to improve the communication of threats between all levels of law enforcement and the greater intelligence community