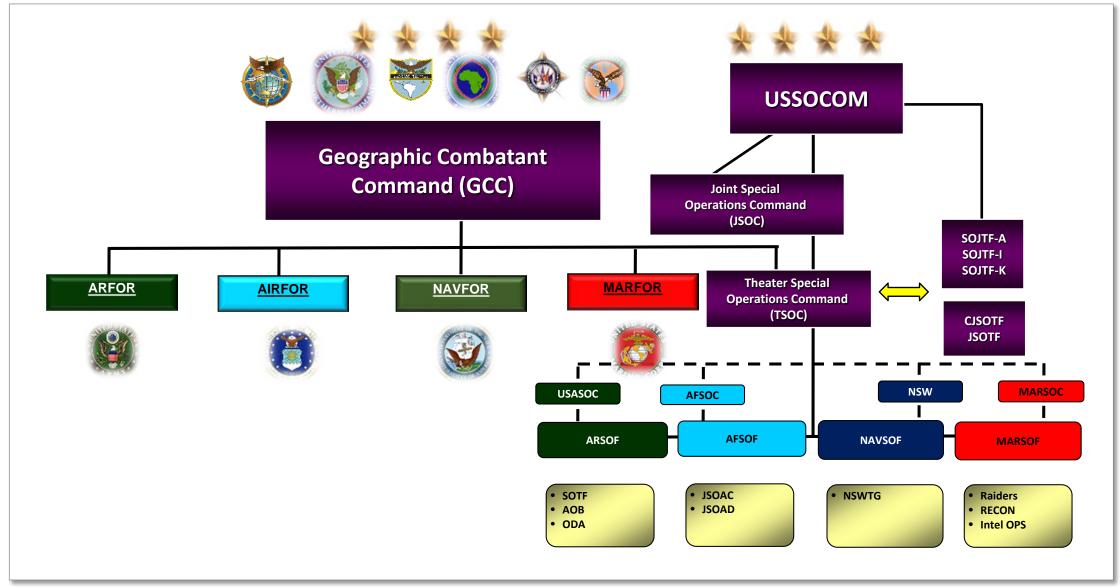

#### SPECIAL OPERATIONS FORCES INDUSTRY CONFERENCE

Accelerating SOF Innovation

COL Donald Wols Director of Logistics, J4

SUSTAINING THE SOF WARRIOR IN A DYNAMIC OPERATIONAL ENVIRONMENT



### Agenda

- USSOCOM and J4 organization
- Global SOF Support to Global Threats
- SOF Logistics overview
- GLO
- Questions

### **Command Relationships**



### **Command C2 Organization**



#### **Directorate of Logistics**



### J4 Logistics Mission

Shape and set conditions for logistics and materiel solutions to sustain global SOF operations.





#### **SOF Truths**

- 1. Humans are more important than Hardware
- 2. Quality is better than Quantity
- 3. Special Operations Forces cannot be mass produced
- 4. Competent Special Operations Forces cannot be created after emergencies occur
- 5. Most Special Operations require non-SOF assistance

### Global SOF Logistics Support



# Logistics in Support of SOF







- Joint Staff
- Services
- DLA
- USTRANSCOM
- AMC
- Industry
- US Corps of Engineers

#### **Theater Executive Agent/Lead Component**





- ocs
- BOS
- MILCON
- Engineers
- Intra-theater Lift
- Service Provided Combat Service Support (CSS)
- Inter-agency (Title