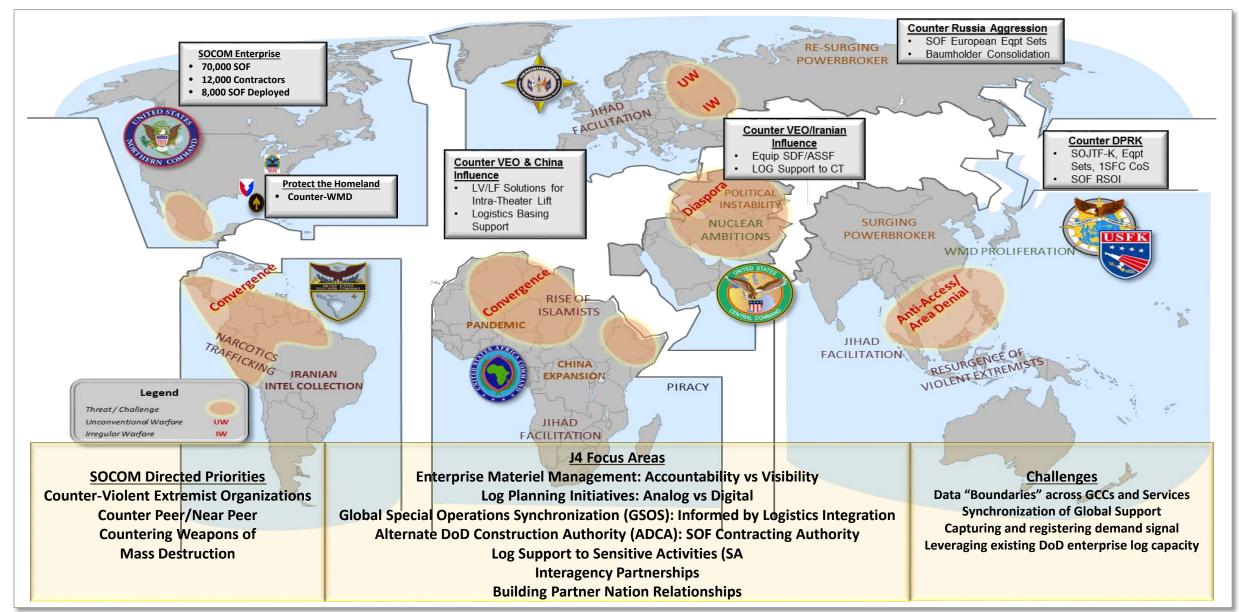

### Global SOF Logistics Support

# Logistics in Support of SOF

- Joint Staff
- Services
- DLA
- USTRANSCOM
- AMC
- Industry
- US Corps of Engineers

#### **Theater Executive Agent/Lead Component**

- ocs
- BOS
- MILCON
- Engineers
- Intra-theater Lift
- Service Provided Combat Service Support (CSS)
- Inter-agency (Title 22)
- Coalition
- Host Nation