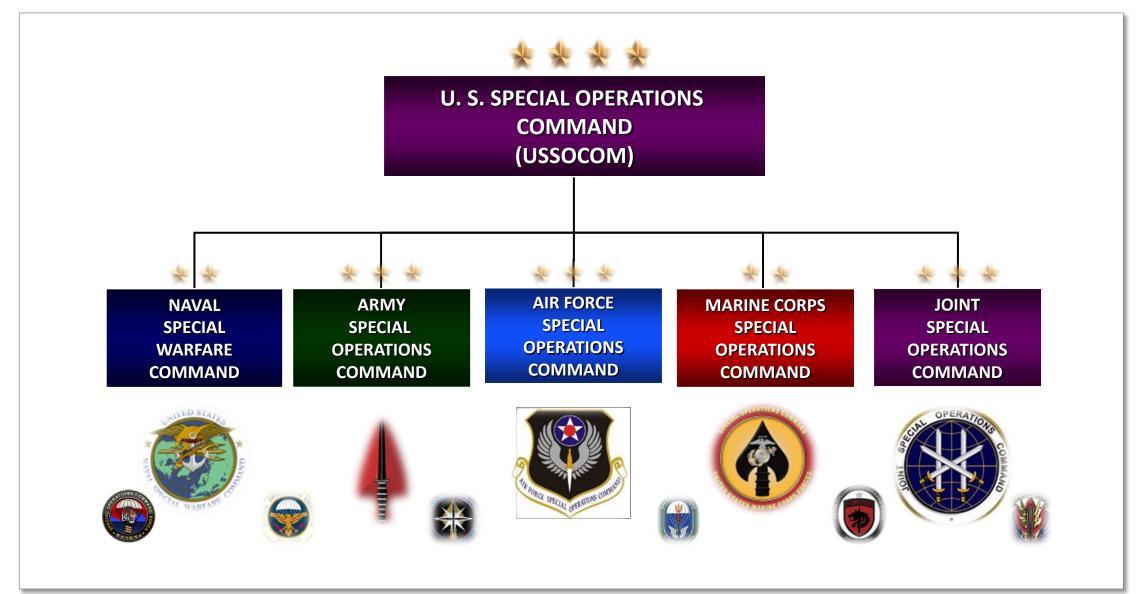

#### SPECIAL OPERATIONS FORCES INDUSTRY CONFERENCE

Accelerating SOF Innovation

COL Donald Wols Director of Logistics, J4

SUSTAINING THE SOF WARRIOR IN A DYNAMIC OPERATIONAL ENVIRONMENT



### Agenda

- USSOCOM and J4 organization
- Global SOF Support to Global Threats
- SOF Logistics overview
- GLO
- Questions

### **Command Relationships**



### **Command C2 Organization**



#### **Directorate of Logistics**



### J4 Logistics Mission

Shape and set conditions for logistics and materiel solutions to sustain global SOF operations.





#### **SOF Truths**

- 1. Humans are more important than Hardware
- 2. Quality is better than Quantity
- 3. Special Operations Forces cannot be mass produced
- 4. Competent Special Operations Forces cannot be created after emergencies occur
- 5. Most Special Operations require non-SOF assistance

### Global SOF Logistics Support



# Logistics in Support of SOF







- Joint Staff
- Services
- DLA
- USTRANSCOM
- AMC
- Industry
- US Corps of Engineers

#### **Theater Executive Agent/Lead Component**





- ocs
- BOS
- MILCON
- Engineers
- Intra-theater Lift
- Service Provided Combat Service S