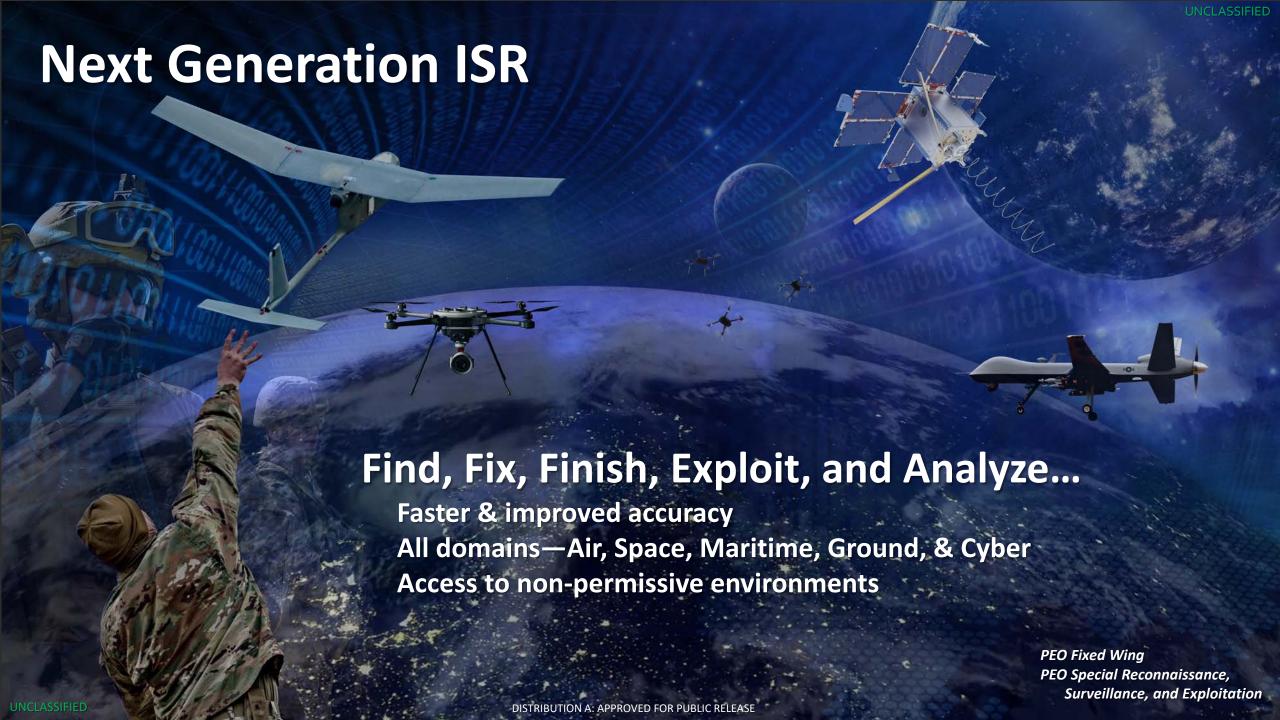

### **REQUIREMENTS**

We've asked you for **PLATFORMS** that carry computers, sensors and comms. We'll start asking for **C4ISR** that is carried on platforms – *the emphasis matters*.