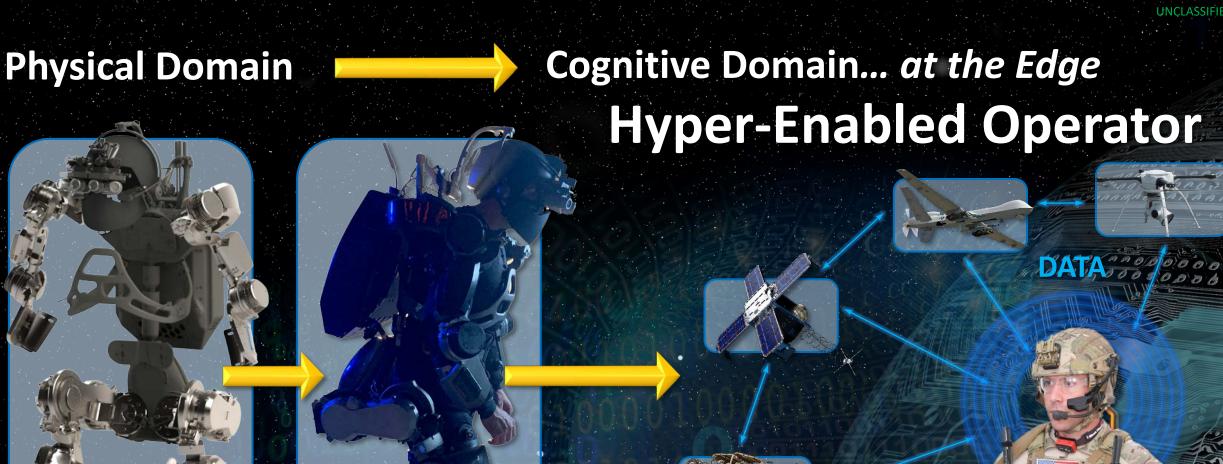

# **Integrated TALOS Prototype**

### **Integrated TALOS Prototype**

**AND ANKLES)** 

**LOOKDOWN DISPLAYS** 

**SHOT DETECTION GARMENT** 

**BALLISTIC BATTERY PLATE** 

LIGHTWEIGHT **POLYETHYLENE ARMOR** 

**SMALL ARMS STABILIZATION** 

**Joint Acquisition Task Force** 

Science and Technology **Joint Acquisition Task Force** 