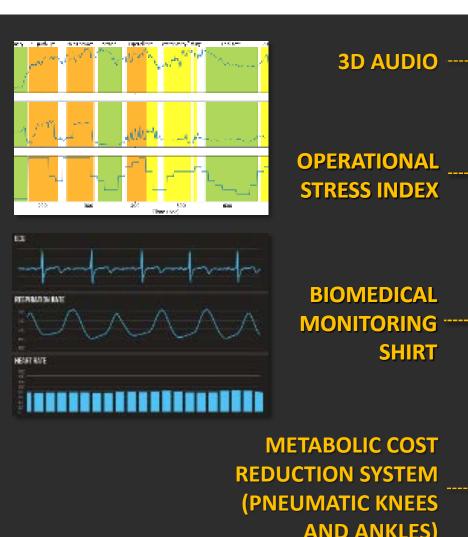

### **Integrated TALOS Prototype**

**AND ANKLES)** 

**LOOKDOWN DISPLAYS** 

**SHOT DETECTION GARMENT** 

**BALLISTIC BATTERY PLATE** 

LIGHTWEIGHT **POLYETHYLENE ARMOR** 

**SMALL ARMS STABILIZATION** 

**Joint Acquisition Task Force** 