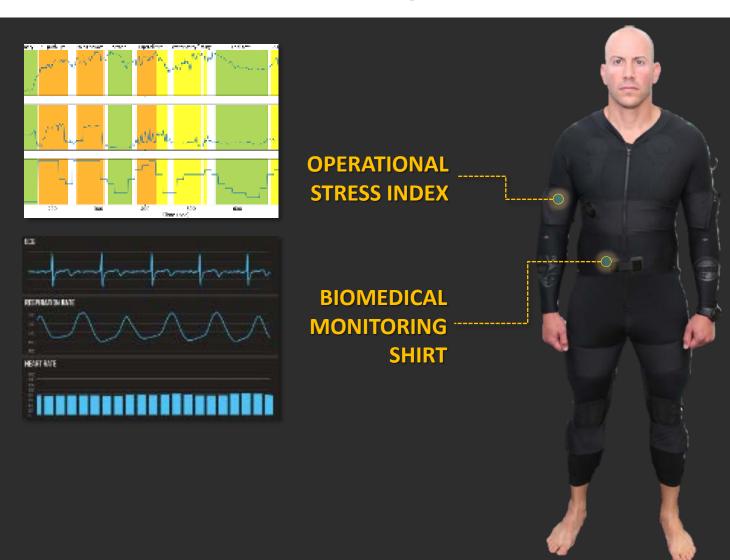

# **Integrated TALOS Prototype**

### **Integrated TALOS Prototype**

**AND ANKLES)** 

**LOOKDOWN DISPLAYS** 

**SHOT DETECTION GARMENT** 

**BALLISTIC BATTERY PLATE** 

LIGHTWEIGHT **POLYETHYLENE ARMOR** 

**SMALL ARMS STABILIZATION** 

**Joint Acquisition Task Force** 