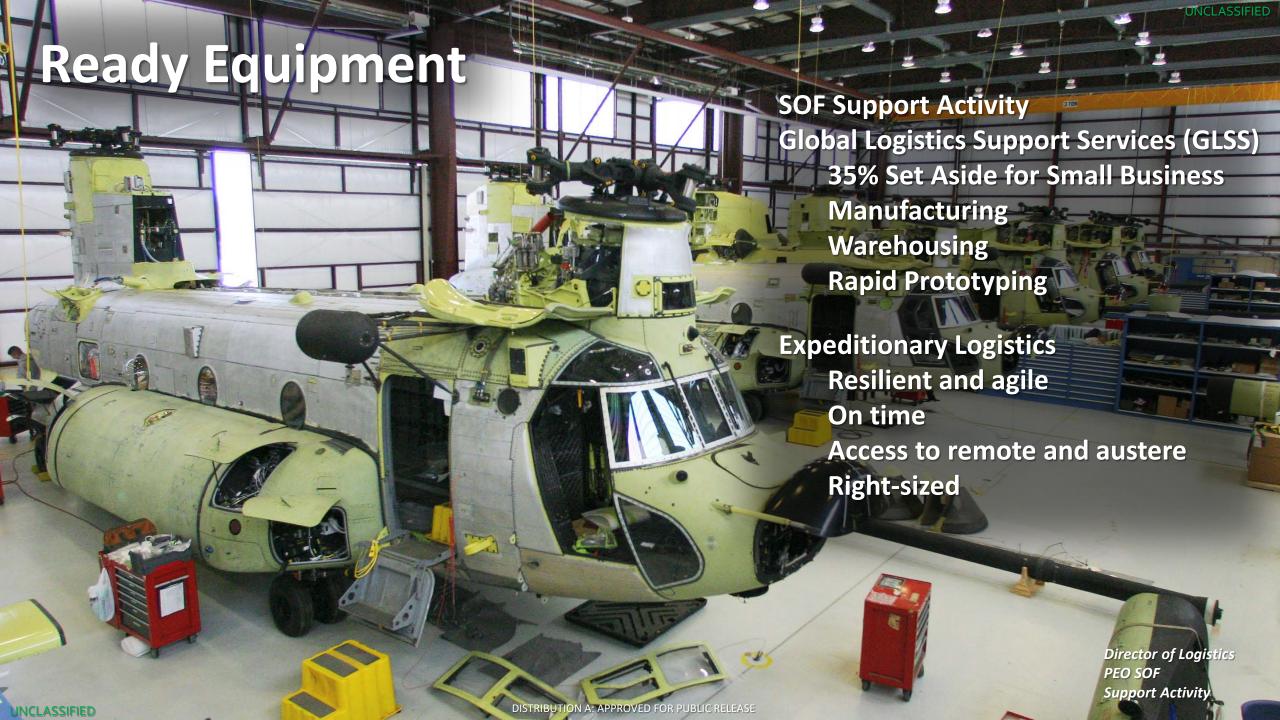

# Middle Tier Acquisitions

**Rapid Prototyping programs** Precision Strike System - Ground & Maritime Mid-Range Gas Gun **Lightweight Machine Gun - Medium Personal Defense Weapon System Counter Small Unmanned Aerial Systems Technical Surveillance Equipment Kit** Combat Diving - Navigation, Propulsion, & Communications

Rapid Fielding programs Combat Diving - Environmental Protection

- April 2018—OSD issued MTA interim guidance
- August 2019—MTAs to be the default for majority of USSOCOM acquisition efforts
- 10 MTAs year to date
- USSOCOM programs are 25% of DoD MTAs