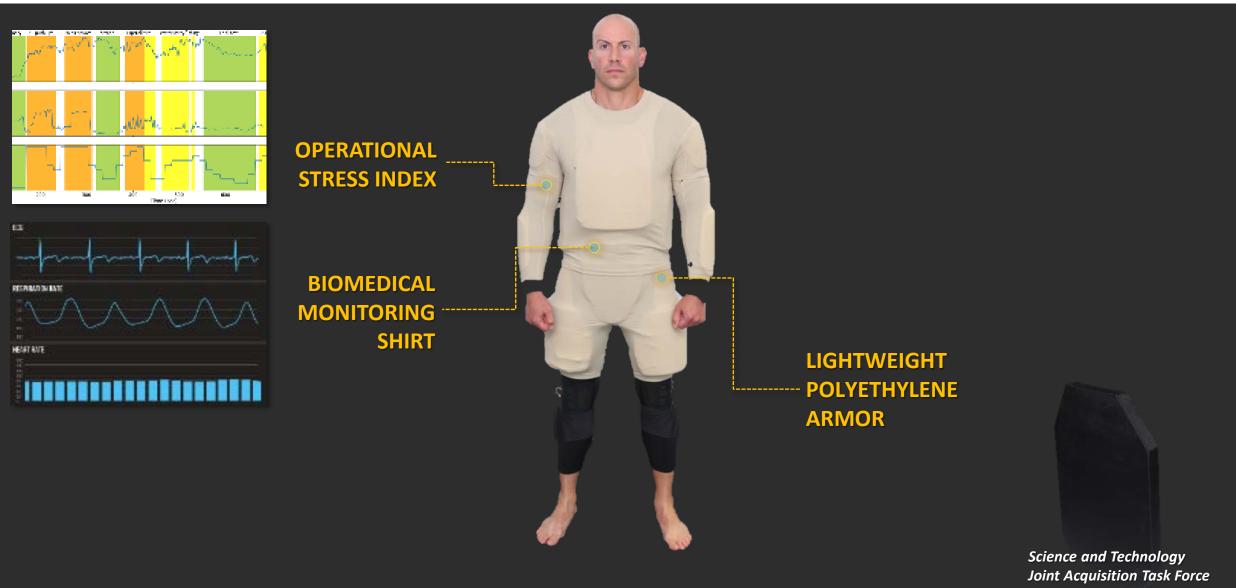

# **Integrated TALOS Prototype**

### **Integrated TALOS Prototype**

**AND ANKLES)** 

**LOOKDOWN DISPLAYS** 

**SHOT DETECTION GARMENT** 

**BALLISTIC BATTERY PLATE** 

LIGHTWEIGHT **POLYETHYLENE ARMOR** 

**SMALL ARMS STABILIZATION** 

**Joint Acquisition Task Force** 

Science and Technology **Joint Acquisition Task Force** 