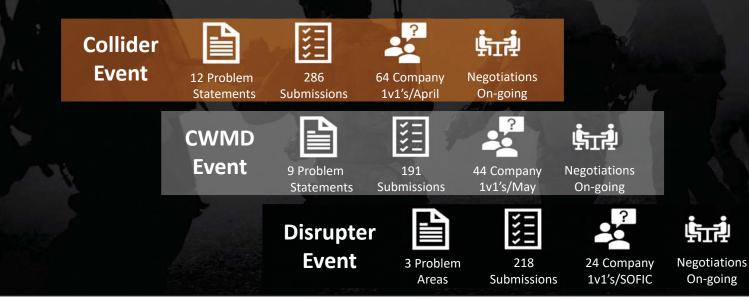

## **Underway**

innovation

solutions

- Project Snapshot: 34 active projects by-with-thru Industry & Academic Partners
- Event Snapshot: 14 events from 1 Mar 25 May

On-going