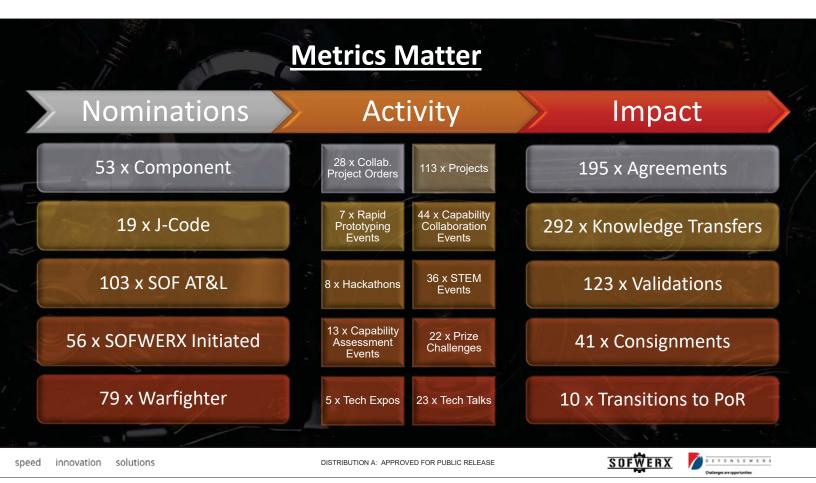

## **Underway**

innovation

solutions

- Project Snapshot: 34 active projects by-with-thru Industry & Academic Partners
- Event Snapshot: 14 events from 1 Mar 25 May

On-going