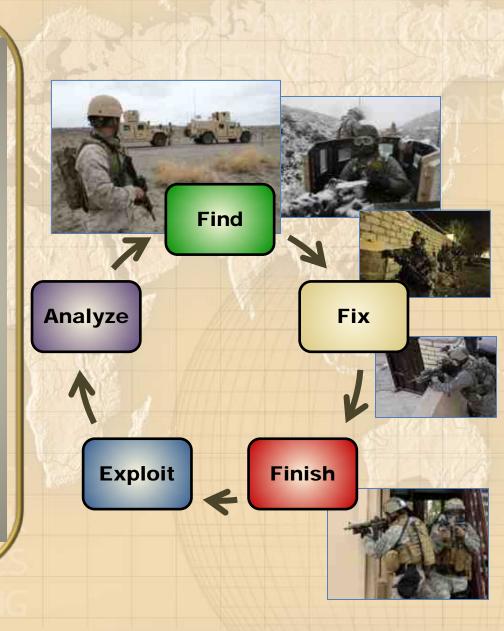

# Win the Current Fight

Lightweight Tactical All Terrain Vehicle (LT-ATV)

MK44 Mini-Gun & Ammunition

THOR-II

Non-Standard Commercial Vehicles

MK47 - Advanced Lightweight Grenade Launcher

**GMVs** 

**MRAPs** 