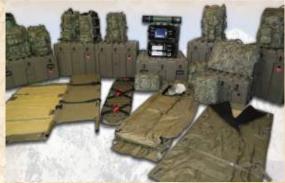

## Casualty Evacuation Set (CASEVAC)

The TCCC Casualty Evacuation (CASEVAC) system provides organic unit level advanced materiel capabilities required to rescue, recover, sustain and transport trauma casualties from point of wounding through all phases of CASEVAC until transfer to definitive care facility. The CASEVAC Set is comprised of 4 kits and 13 modules capable of being used independently based on mission requirements necessary to stabilize and sustain casualties in the event of a delayed or difficult CASEVAC.