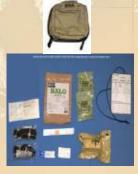

### **Medical**

**Freeze Dried Plasma** 

**Operator Kit** 

**Medic Kit** 

CASEVAC

Operator Kit: Self-aid, Buddy-aid

Medic Kit: Team Care

CASEVAC: Extraction, Mobility, Transport and Sustainment