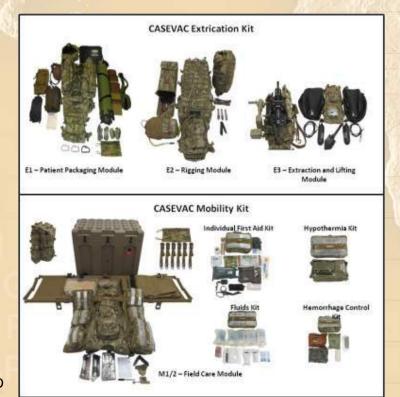

## Casualty Evacuation Set (CASEVAC)

The TCCC Casualty Evacuation (CASEVAC) system provides organic unit level advanced materiel capabilities required to rescue, recover, sustain and transport trauma casualties from point of wounding through all phases of CASEVAC until transfer to definitive care facility. The CASEVAC Set is comprised of 4 kits and 13 modules capable of being used independently based on mission requirements necessary to stabilize and sustain casualties in the event of a delayed or difficult CASEVAC.

Operator Kit: Self-aid, Buddy-aid

Medic Kit: Team Care

CASEVAC: Extraction, Mobility, Transport and Sustainment