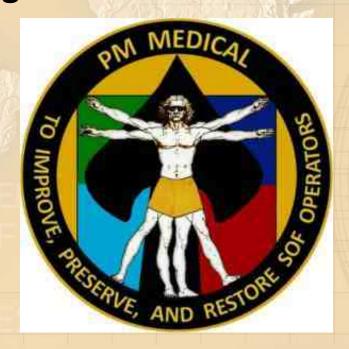

## Casualty Evacuation Set (CASEVAC)

The TCCC Casualty Evacuation (CASEVAC) system provides organic unit level advanced materiel capabilities required to rescue, recover, sustain and transport trauma casualties from point of wounding through all phases of CASEVAC until transfer to definitive care facility. The CASEVAC Set is comprised of 4 kits and 13 modules capable of being used independently based on mission requirements necessary to stabilize and sustain casualties in the event of a delayed or difficult CASEVAC.