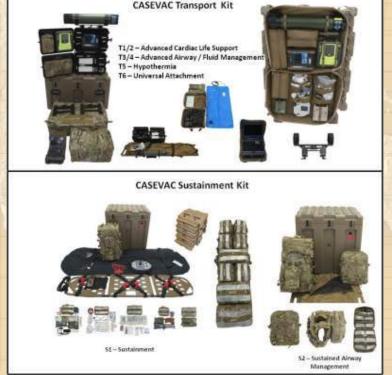

## Casualty Evacuation Set (CASEVAC)

The TCCC Casualty Evacuation (CASEVAC) system provides organic unit level advanced materiel capabilities required to rescue, recover, sustain and transport trauma casualties from point of wounding through all phases of CASEVAC until transfer to definitive care facility. The CASEVAC Set is comprised of 4 kits and 13 modules capable of being used independently based on mission requirements necessary to stabilize and sustain casualties in the event of a delayed or difficult CASEVAC.

Operator Kit: Self-aid, Buddy-aid

Medic Kit: Team Care

CASEVAC: Extraction, Mobility, Transport and Sustainment