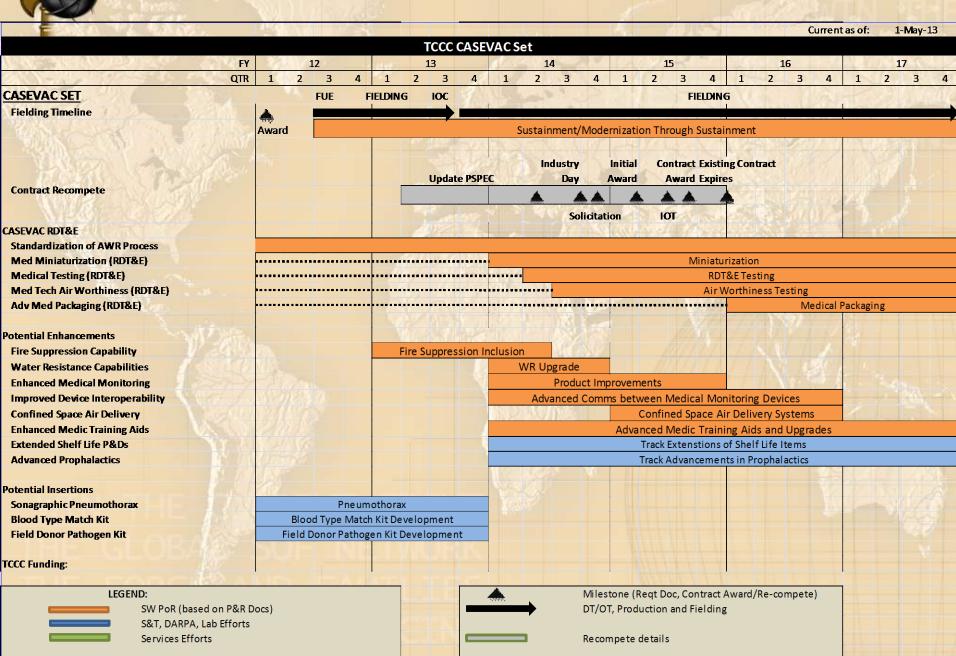

## Casualty Evacuation Set (CASEVAC)

The TCCC Casualty Evacuation (CASEVAC) system provides organic unit level advanced materiel capabilities required to rescue, recover, sustain and transport trauma casualties from point of wounding through all phases of CASEVAC until transfer to definitive care facility. The CASEVAC Set is comprised of 4 kits and 13 modules capable of being used independently based on mission requirements necessary to stabilize and sustain casualties in the event of a delayed or difficult CASEVAC.