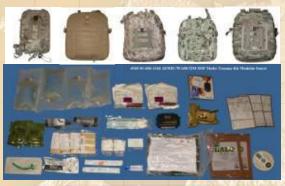

## Casualty Evacuation Set (CASEVAC)

The TCCC Casualty Evacuation (CASEVAC) system provides organic unit level advanced materiel capabilities required to rescue, recover, sustain and transport trauma casualties from point of wounding through all phases of CASEVAC until transfer to definitive care facility. The CASEVAC Set is comprised of 4 kits and 13 modules capable of being used independently based on mission requirements necessary to stabilize and sustain casualties in the event of a delayed or difficult CASEVAC.

Operator Kit: Self-aid, Buddy-aid

Medic Kit: Team Care

CASEVAC: Extraction, Mobility, Transport and Sustainment