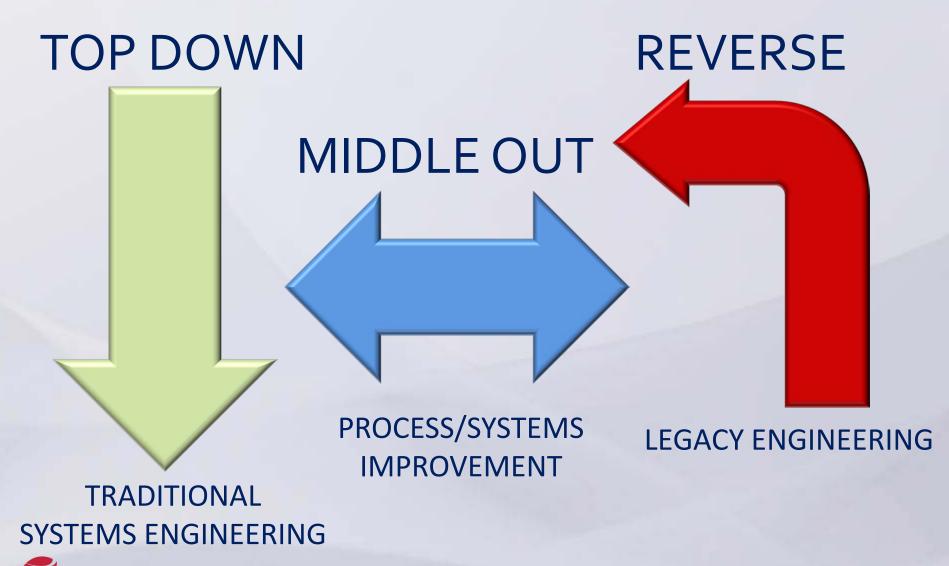

# Problem Types

# Problem Types

As Designed

**Side-Saddle Observations** 

OLD SCHOOL

Observing a process inevitably alters it.

Werner Heisenberg