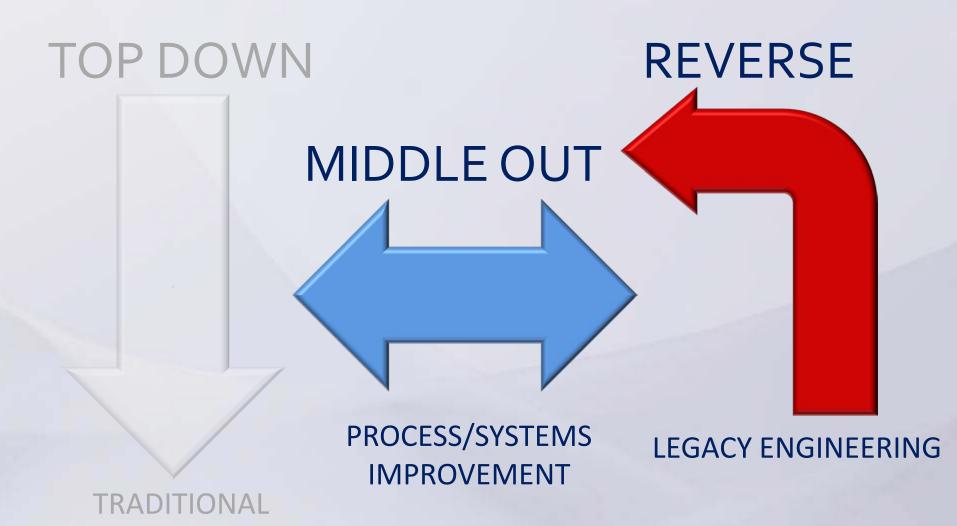

# Problem Types

# Problem Types

As Designed

**Side-Saddle Observations** 

OLD SCHOOL

Observing a process inevitably alters it.

Werner Heisenberg