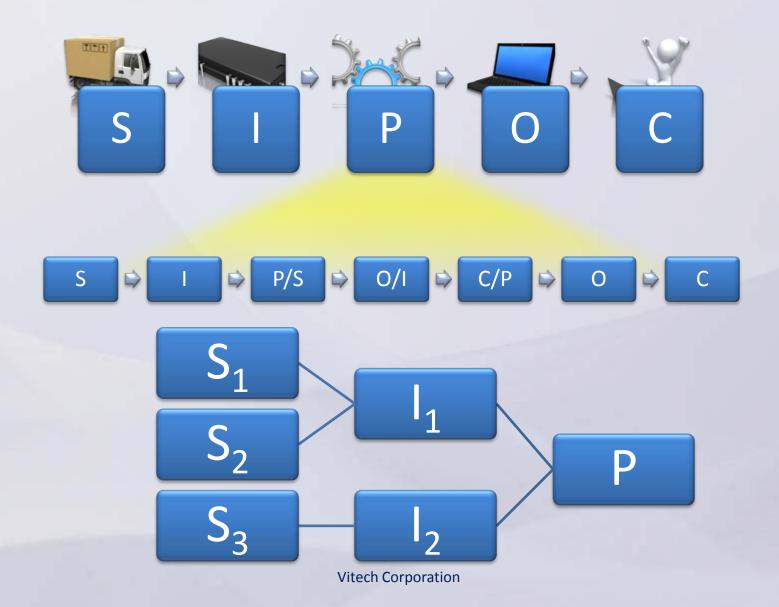

### Iterative Interview Framework

S upplier

nput

Process

Output

**C** ustomer

### Iterative Interview Questions

O: What do you make/produce?

C: Who uses what you make?

I: What do you need to make O?

S: Where do you get I?

P: What do you do to I to make O?

# Iterative Interview Granularity