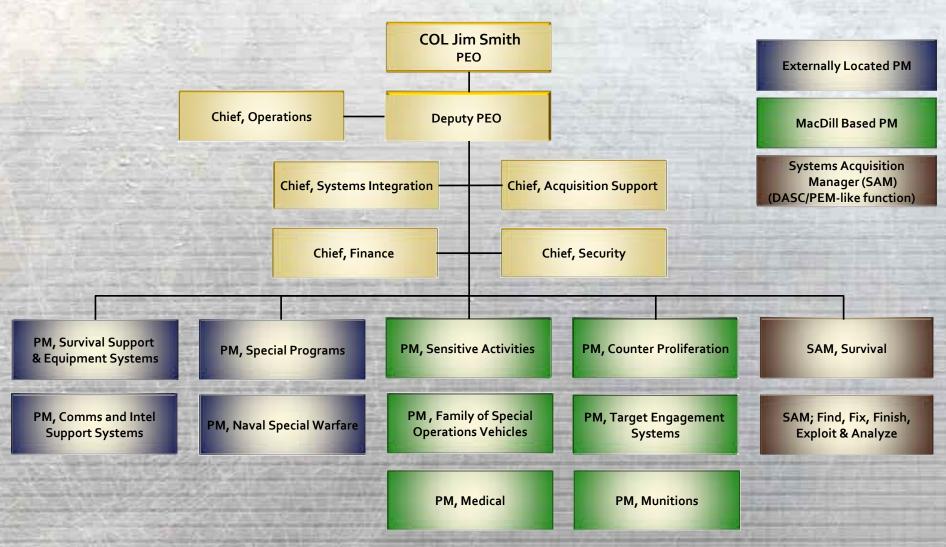

)

#### FT BRAGG, NC

**SPECIAL FORCES RANGERS** 

**AVIATION** 

MISO

**CIVIL AFFAIRS** 

JFK SPECIAL WARFARE CENTER NAB CORONADO, CA

SEAL TEAMS **SPECIAL BOAT TEAMS** 

SEAL DELIVERY VEHICLE TEAMS

NAVAL SPECIAL WARFARE CENTER



**AVIATION - FIXED WING** & ROTARY WING SPECIAL TACTICS

AIR FORCE SPECIAL **OPERATIONS SCHOOL** 

#### **CAMP LEJUENE, NC**

**MARINE SPECIAL OPERATIONS** COMPANIES

OPERATIONS SUPPORT GROUP

**MARINE SPECIAL OPERATIONS ADVISORY GROUP** 

**MARINE SPECIAL** 

**MARINE SPECIAL** OPERATIONS SCHOOL







SUFFOLK, VA TRAIN CONVENTIONAL AND SOF JOINT FORCES

SOF EDUCATION AND STAFF TRAINING



### **SORDAC Organization**

## Special Operations Research Development & Acquisition Center



"Accelerating the Force"



# Program Executive Office SOF Warrior Systems



"Equipping the Ground Combatant"



#### **Lethality Systems Mission**

Develop, procure and sustain Weapon, Visual Augmentation, and Fire Support capabilities for specific missions when Service solutions do not meet SOF requirements.

#### **SOF Unique Attributes/Focus:**

- VAS: REGAIN THE NIGHT from Sophisticated Threats
- Weapons: Improve suppressors (flash, sound & glint) for REDUCED SIGNATURE to obtain/maintain LOW VISIBILITY
- Fire Support Systems: REDUCE the weight of Pointers, Markers, Target Location Devices. Develop more PRECISE and ACCURATE munitions systems
- Ammunition: COVERTNESS through Flash-less powder, subsonic munitions; accurate across all temperatures



## **Lethality Systems Portfolio**



AN/PVS-15 Night Vision Goggle w/ Clip-on Thermal Imager



**Weapons and Ac