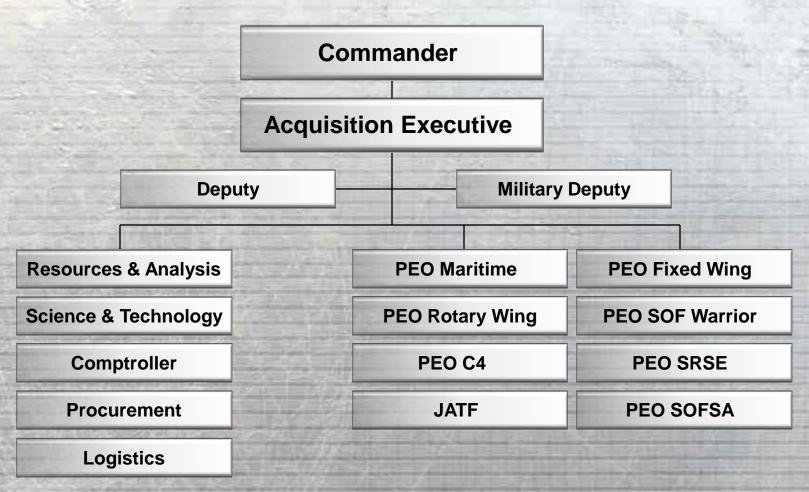

Operations Operations Command University **Joint Capabilities** (JSOU) (SOC-JC)

#### FT BRAGG, NC

**SPECIAL FORCES RANGERS** 

**AVIATION** 

MISO

**CIVIL AFFAIRS** 

JFK SPECIAL WARFARE CENTER NAB CORONADO, CA

SEAL TEAMS **SPECIAL BOAT TEAMS** 

SEAL DELIVERY VEHICLE TEAMS

NAVAL SPECIAL WARFARE CENTER



**AVIATION - FIXED WING** & ROTARY WING SPECIAL TACTICS

AIR FORCE SPECIAL **OPERATIONS SCHOOL** 

#### **CAMP LEJUENE, NC**

**MARINE SPECIAL OPERATIONS** COMPANIES

OPERATIONS SUPPORT GROUP

**MARINE SPECIAL OPERATIONS ADVISORY GROUP** 

**MARINE SPECIAL** 

**MARINE SPECIAL** OPERATIONS SCHOOL







SUFFOLK, VA TRAIN CONVENTIONAL AND SOF JOINT FORCES

SOF EDUCATION AND STAFF TRAINING



### **SORDAC Organization**

## Special Operations Research Development & Acquisition Center



"Accelerating the Force"



# Program Executive Office SOF Warrior Systems



"Equipping the Ground Combatant"



#### **Lethality Systems Mission**

Develop, procure and sustain Weapon, Visual Augmentation, and Fire Support capabilities for specific missions when Service solutions do not meet SOF requirements.

#### **SOF Unique Attributes/Focus:**

- VAS: REGAIN THE NIGHT from Sophisticated Threats
- Weapons: Improve suppressors (flash, sound & glint) for REDUCED SIGNATURE to obtain/maintain LOW VISIBILITY
- Fire Support Systems: REDUCE the weight of Pointers, Markers, Target Location Devices. Develop more PRECISE and ACCURATE munitions systems
- Ammunition: COVERTNESS through Flash-less powder, subsonic munitions; accurate across all temperatures



## **Lethality Systems Portfolio**