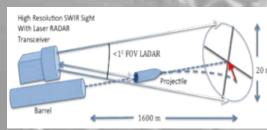

#### Improved Weapons Suppressors

Signature Reduction/Management

NAME AND TAXABLE ADDR.

Regain the night using unexploited

wavelengths - SWIR Initiatives

Complex Breaching Hazard Modeling

Integrated Wind Sensing for Weapon Sight Aiming Solutions

#### Lethality – Weapons

- Artillery/Mortar/Rocket Fire Detection
- Organic Precision Strike System
- Scalable Effects Disabling Devices
- Lightweight Ammunition
- Anti-material/personnel .50cal Sniper Ammo
- Stand-off Wall Breaching