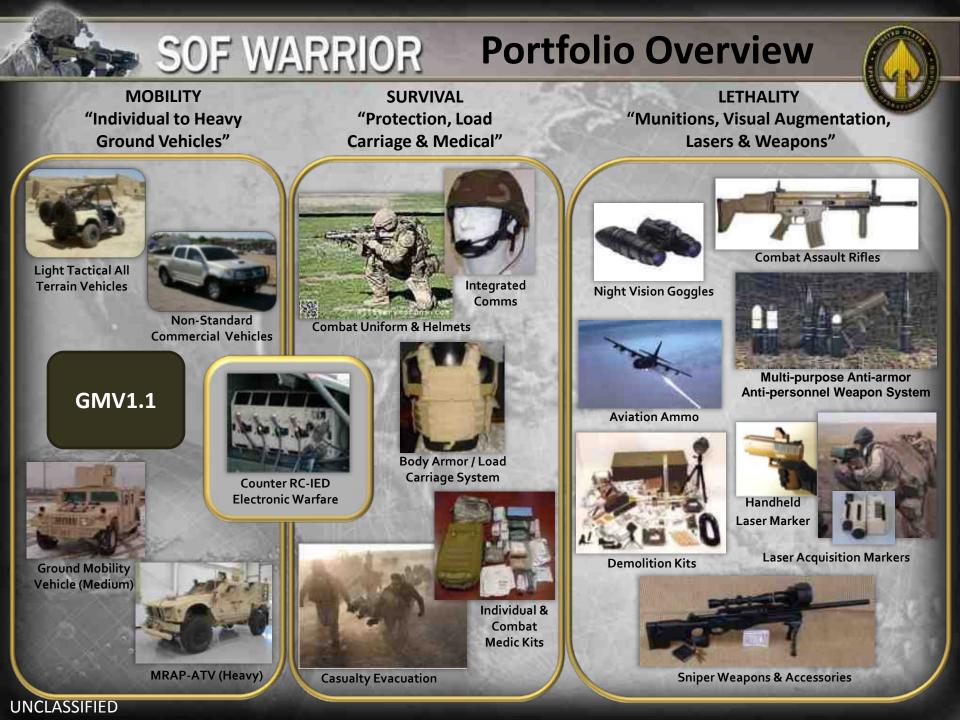

#### **Procured items:**

Lightweight Tactical All Terrain Vehicle (LT-ATV)

Weapons Reset & Spare Parts

#### **Re-allocated assets:**

MK44 Mini-Gun & Ammunition

Non-Standard Commercial Vehicles

MK47 - Advanced Lightweight Grenade Launcher

GMVs

**MRAPs** 