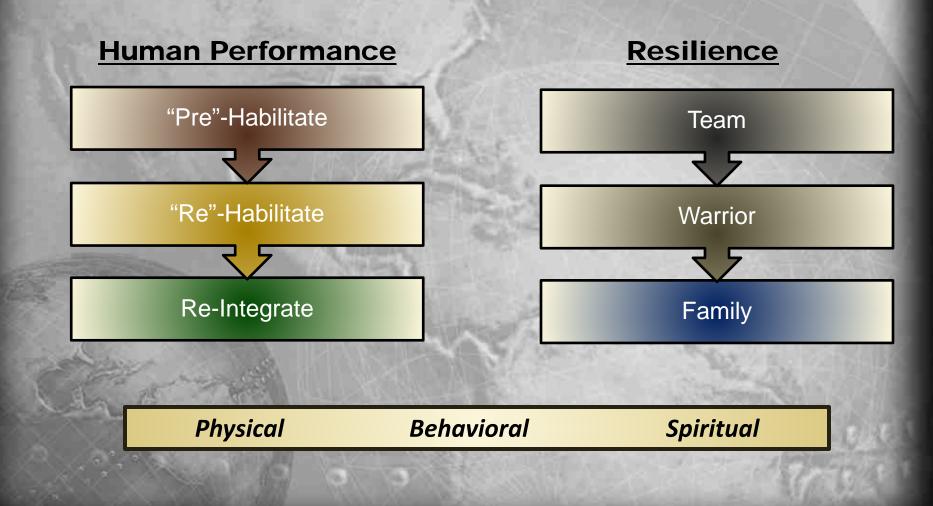

### **Preserve the Force / Families**

- Medical
- Human Performance
- Resiliency

# **Preserve the Force**