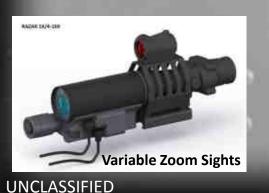

#### Improved Weapons Suppressors

Signature Reduction/Management

NAME AND TAXABLE ADDR.

Regain the night using unexploited

wavelengths - SWIR Initiatives

Complex Breaching Hazard Modeling

Integrated Wind Sensing for Weapon Sight Aiming Solutions

### Lethality – VAS

- Multi-Spectral Visual Augmentation
- Adaptive & Digital Night Vision Sensors
- Visible Daylight Marker
- Range Dependant Disturbed Reticle Sights
- Selectable Wavelengths for IFF