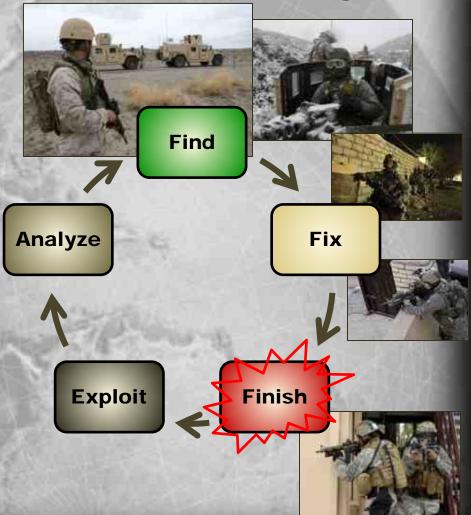

### Win the Current Fight

→ Find – Fix – Finish – Exploit – Analyze

Village Stability Operations