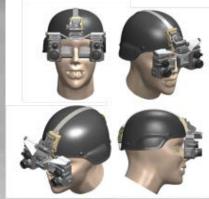

Adaptive Multi-spectral Visual Augmentation Devices

**Respiratory Training to Incr. Performance at Altitudes** 

Hemorrhage Control Dressing

Scalable Effects Hail – Warn – Suppress – Disable

### Lethality – VAS

- Multi-Spectral Visual Augmentation
- Adaptive & Digital Night Vision Sensors
- Visible Daylight Marker
- Range Dependant Disturbed Reticle Sights
- Selectable Wavelengths for IFF