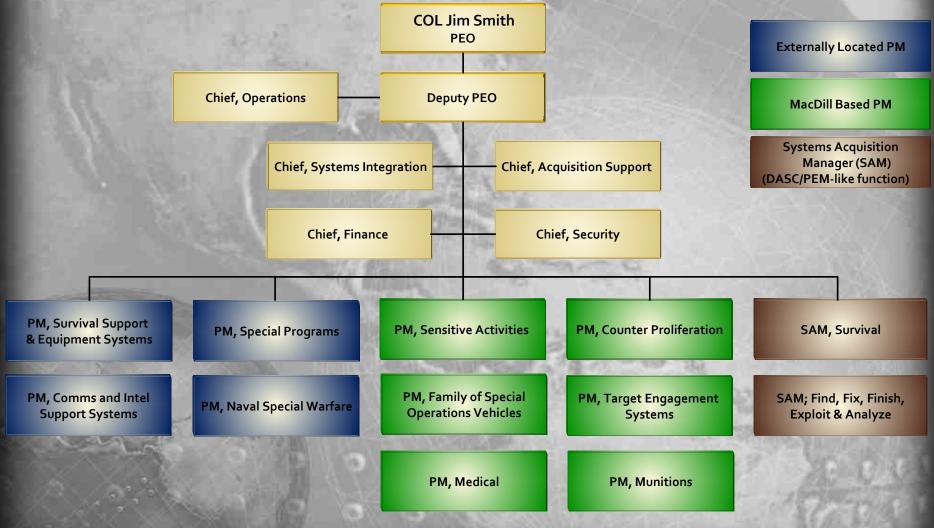

# **COL Jim Smith**

**Program Executive Officer** 

# **Program Executive Office – SOF Warrior Systems**

SOF WARRIOR

"Equipping the Ground Combatant"