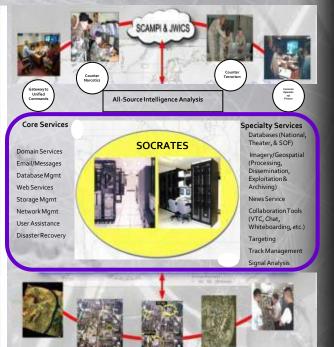

**Enterprise Networks Division Chief** 

### C4 command, control, communications, and computers



## **Enterprise Networks**

**TACLAN** 

C4IAS

**SOCRATES** 



#### ServenSlorage Case 1:

Proposite Power Born Het App FALZOW Dust (Harding BJ Rail) Cases

UPS Case 1: Extended four West's 160 to Vani Famili

Horses M. Co. Com.









# **Technology Areas of Interest**

- Service consolidation and delivery with high availability
- Physical infrastructure consolidation & virtualization
- Centralized enterprise storage management and dynamic storage allocation
- Web based application delivery and thin client technologies
- Single wire (network infrastructure) multiple security classifications



# **Technology Challenges**

- Type 1 Wireless Encryption that supports a minimum of 100 Mbps
- Cross domain SABI; TS Wireless; High Availability
- Data at Rest in tactical environments
- Developing secure WiFi/WiMax tactical cloud for mobile computing in tactical environments
- Multi-level security



# **Future Technology Needs**

- Service Delivery Technology
  - WAN acceleration technologies
  - Enterprise management tools