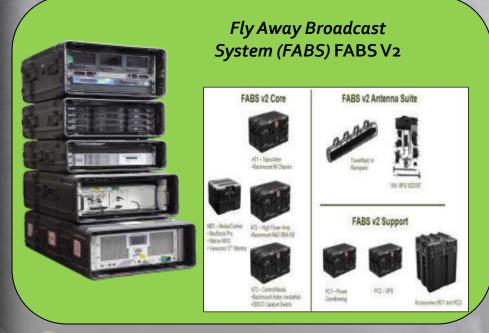

# MISO/CA Program Families

**Broadcast** 

(BSV)

Fly Away Broadcast System (FABS) V2

**Broadcast Systems** 

**Media Production Center** (MPC)

## **MISO Broadcast System**