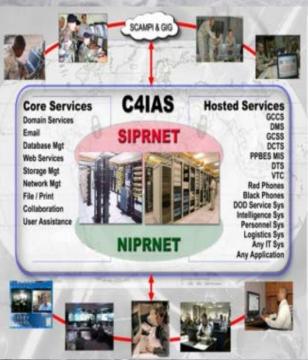

**Enterprise Networks Division Chief** 

### C4 command, control, communications, and computers



## **Enterprise Networks**

**TACLAN** 

C4IAS

**SOCRATES** 



#### ServenSlorage Case 1:

Proposite Power Born Het App FALZOW Dust (Harding BJ Rail) Cases

UPS Case 1: Extended four West's 160 to Vani Famili

Horses M. Co. Com.









# **Technology Areas of Interest**

- Service consolidation and delivery with high availability
- Physical infrastructure consolidation & virtualization
- Centralized enterprise storage management and dynamic storage allocation
- Web based application delivery and thin client technologies
- Single wire (network infrastructure) multiple security classifications



# **Technology Challenges**

- Type 1 Wireless Encryption that supports a minimum of 100 Mbps
- Cross domain SABI; TS Wireless; High Availability
- Data at Rest in tactical environments
- Developing secure WiFi/WiMax tactical cloud for mobile computing in tactical environments
- Multi-level security



# **Future Technology Needs**

- Service Delivery Technology
  - WAN acceleration technologies
  - Enterprise management too