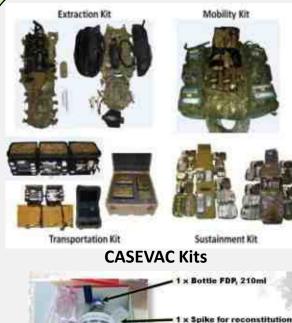

## Survival - Medical "Today"

**SOF-Peculiar** 

Service Transition/Common

**Operator** 

Medic

**CASEVAC** 

SF/ODA

**RANGERS** 

**AFSOC** JTAC/CC

**Operator Kit** 

**Medic Kit** 

x Straight line filtered administration set Bottle of sterile water for injection, 186ml

Freeze Dried Plasma

**SEALS** 

**MARSOC** 

**Service** Common **Operator Kit** 

**Service** 

Common

**Medic Kit** 

**UNCLASSIFIED** 