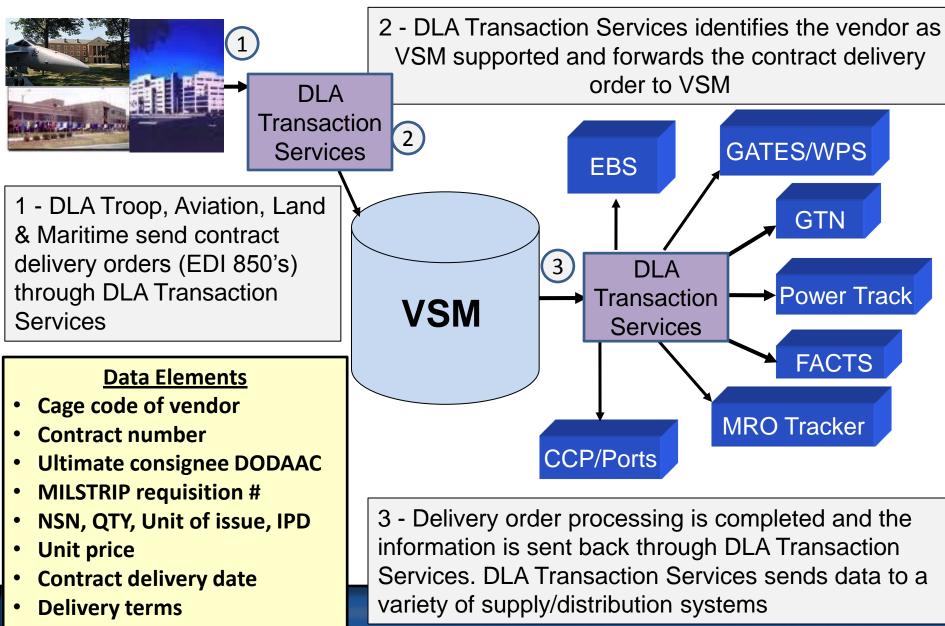

| - 12 - 1 - 2 | - 85 - 81 - 18 | 12-12-1 |

#### **Features**

- Multiple shipping locations are supported
- Web services connects warehouse system to VSM
- Shipment histories are maintained
- On line sign up/live training
- System security
  - -DLA firewall
  - -Secure login and passwords
- Options:
  - –DD250,
  - -container ID labels,
  - -packing lists
  - -SEAVAN processing

**Requirements** 

- Personal Computer
- Internet Explorer
- Laser or Thermal printer







Support Contact Information Email: Delivery@dla.mil Helpdesk: 1-800-456-5507 FAX: 717-770-2701 WARFIGHTER-FOCUSED, GLOBALLY RESPONSIVE, FISCALLY RESPONSIBLE SUPPLY CHAIN LEADERSHIP

## **Data Flow**



### DEFENSE LOGISTICS AGENCY AMERICA'S COMBAT LOGISTICS SUPPORT AGENCY