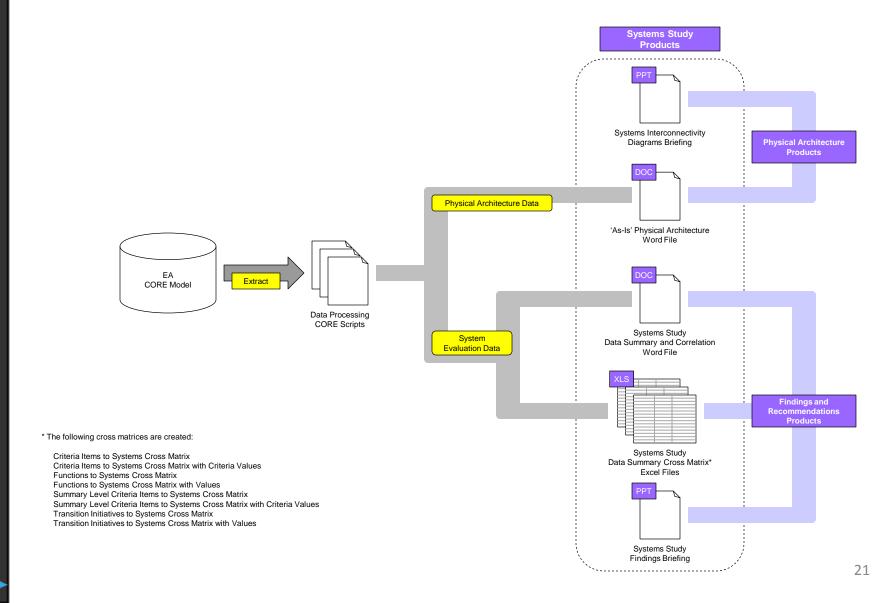

YSTEMS STUDY INTERRELATION



# **Enterprise Architecture (EA)**





# Why Update the EA?





 Delta describes the change in operational vision from the previous to the updated EA.

#### **EA Transition Plan**





### EA to Systems Study



The Systems Study Findings will show how existing systems might be leveraged to implement the desired processes and changes as defined in the Updated EA.



# SYSTEMS STUDY METHODOLOGY























# SYSTEMS STUDY DATA MANIPULATION



#### Criteria Evaluation Results Data





# **Determining Systems Potentially Impacting Changes**





### **Findings Document Creation**





# System Interconnectivity Data





# Physical Architecture Model Rendering





# Physical Architecture Document Creation





# **Systems Study Product Creation**





# SUMMARY



#### Summary

- Enterprise Architecture (EA) updates answer questions regarding the state and direction of the enterprise.
- Systems Study findings show how existing systems might be leveraged to implement the desired processes and changes as defined in the Updated EA.
- Systems Study data should be stored in the architecture database and mapped to the EA and Transition Initiatives.



# **BACKUP SLIDES**



#### **Enterprise State and Direction Questions**





# Physical Architecture Diagram Summary