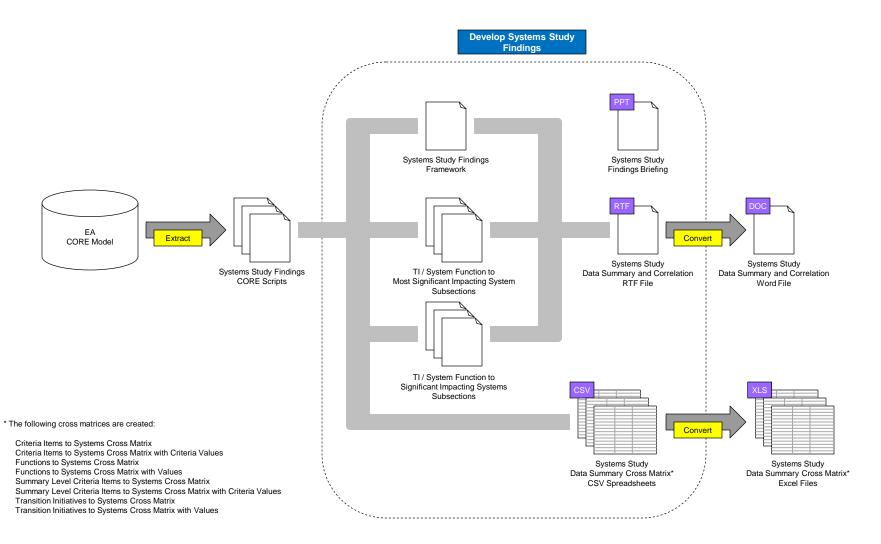

ise Architecture and Systems Study Interrelation
- Systems Study Methodology
- Systems Study Data Manipulation
- Summary
- Backup Slides



# ENTERPRISE ARCHITECTURE AND SYSTEMS STUDY INTERRELATION



# **Enterprise Architecture (EA)**





# Why Update the EA?





 Delta describes the change in operational vision from the previous to the updated EA.

#### **EA Transition Plan**





### EA to Systems Study



The Systems Study Findings will show how existing systems might be leveraged to implement the desired processes and changes as defined in the Updated EA.



# SYSTEMS STUDY METHODOLOGY























# SYSTEMS STUDY DATA MANIPULATION



#### Criteria Evaluation Results Data





# **Determining Systems Potentially Impacting Changes**





### **Findings Document Creation**





# System Interconnectivity Data





# Physical Architecture Model Rendering





# Physical Architecture Document Creation





# **Systems Study Product Creation**





# SUMMARY



#### Summary

- Enterprise Architecture (EA) updates answer questions regarding the state and direction of the enterprise.
- Systems Study findings show how existing systems might be leveraged to implement the desired processes and changes as defined in the Updated EA.
- Systems Study data should be stored in the architecture database and mapped to the EA and Transition Initiatives.



# **BACKUP SLIDES**



#### **Enterprise State and Direction Questions**





# Physical Architecture Diagram Summary