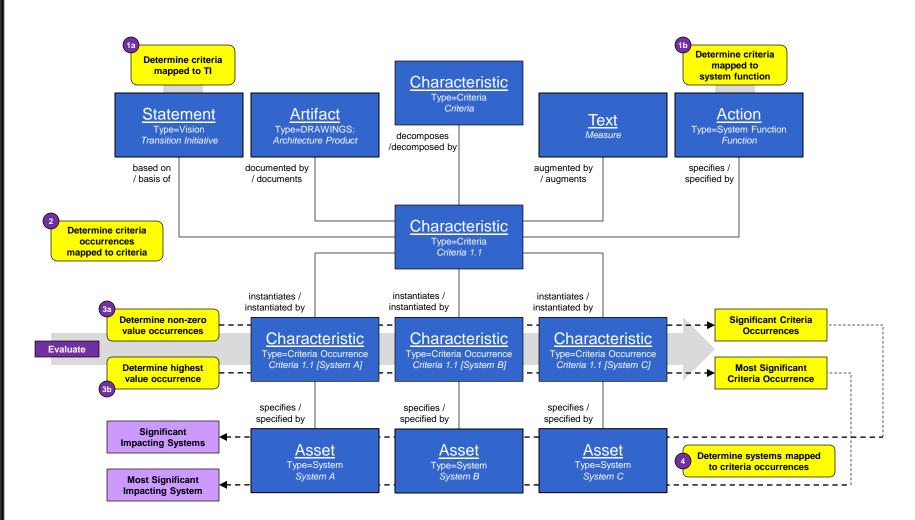

Innovations



#### Overview

- Enterprise Architecture and Systems Study Interrelation
- Systems Study Methodology
- Systems Study Data Manipulation
- Summary
- Backup Slides



# ENTERPRISE ARCHITECTURE AND SYSTEMS STUDY INTERRELATION



# **Enterprise Architecture (EA)**





# Why Update the EA?





 Delta describes the change in operational vision from the previous to the updated EA.

#### **EA Transition Plan**





### EA to Systems Study



The Systems Study Findings will show how existing systems might be leveraged to implement the desired processes and changes as defined in the Updated EA.



# SYSTEMS STUDY METHODOLOGY























# SYSTEMS STUDY DATA MANIPULATION



#### Criteria Evaluation Results Data





# **Determining Systems Potentially Impacting Changes**





### **Findings Document Creation**





# System Interconnectivity Data





# Physical Architecture Model Rendering





# Physical Architecture Document Creation





# **Systems Study Product Creation**





# SUMMARY



#### Summary

- Enterprise Architecture (EA) updates answer questions regarding the state and direction of the enterprise.
- Systems Study findings show how existing systems might be leveraged to implement the desired processes and changes as defined in the Updated EA.
- Systems Study data should be stored in the architecture database and mapped to the EA and Transition Initiatives.



# **BACKUP SLIDES**



#### **Enterprise State and Direction Questions**





# Physical Architecture Diagram Summary