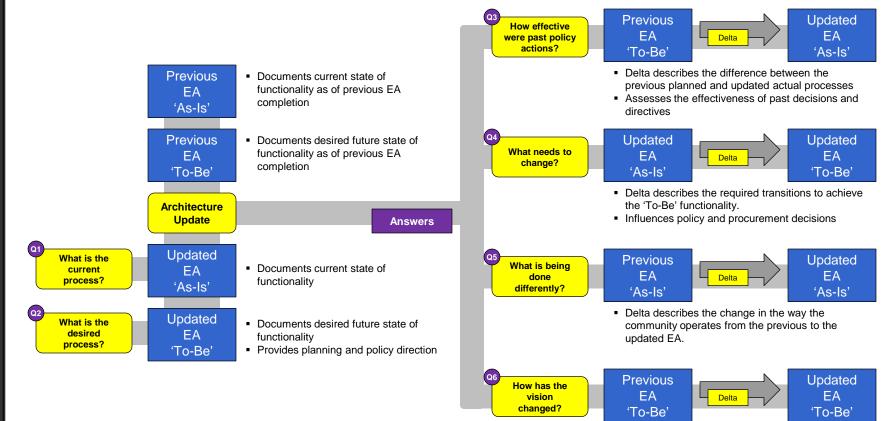

# Why Update the EA?

 Delta describes the change in operational vision from the previous to the updated EA.

#### **Enterprise State and Direction Questions**