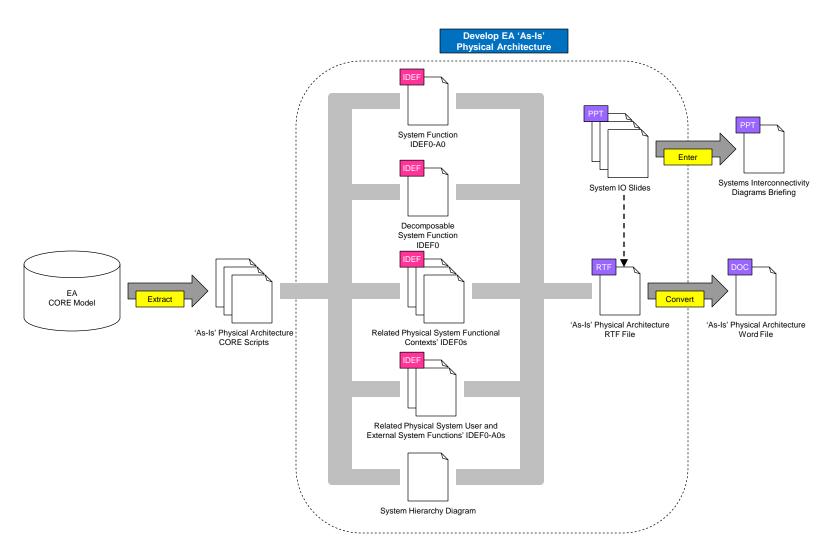

# Physical Architecture Model Rendering

# Physical Architecture Document Creation