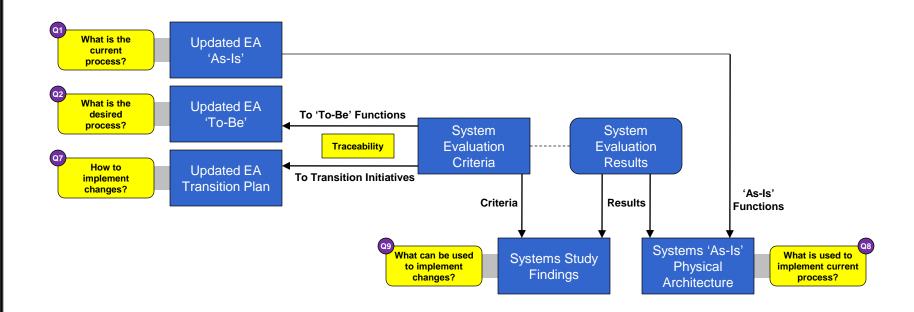

### EA to Systems Study

The Systems Study Findings will show how existing systems might be leveraged to implement the desired processes and changes as defined in the Updated EA.