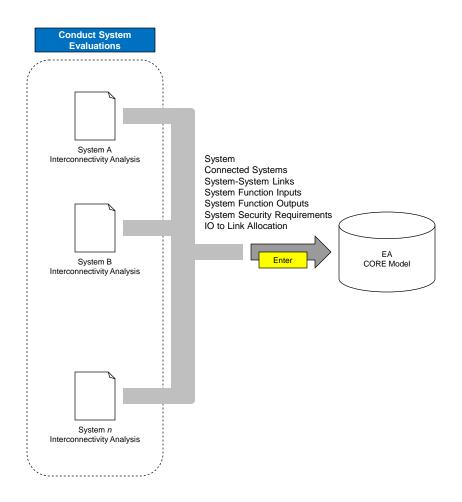

terrelation
- Systems Study Methodology
- Systems Study Data Manipulation
- Summary
- Backup Slides



# ENTERPRISE ARCHITECTURE AND SYSTEMS STUDY INTERRELATION



# **Enterprise Architecture (EA)**





# Why Update the EA?





 Delta describes the change in operational vision from the previous to the updated EA.

#### **EA Transition Plan**





### EA to Systems Study



The Systems Study Findings will show how existing systems might be leveraged to implement the desired processes and changes as defined in the Updated EA.



# SYSTEMS STUDY METHODOLOGY























# SYSTEMS STUDY DATA MANIPULATION



#### Criteria Evaluation Results Data





# **Determining Systems Potentially Impacting Changes**





### **Findings Document Creation**





# System Interconnectivity Data





# Physical Architecture Model Rendering





# Physical Architecture Document Creation





# **Systems Study Product Creation**





# SUMMARY



#### Summary

- Enterprise Architecture (EA) updates answer questions regarding the state and direction of the enterprise.
- Systems Study findings show how existing systems might be leveraged to implement the desired processes and changes as defined in the Updated EA.
- Systems Study data should be stored in the architecture database and mapped to the EA and Transition Initiatives.



# **BACKUP SLIDES**



#### **Enterprise State and Direction Questions**





# Physical Architecture Diagram Summary