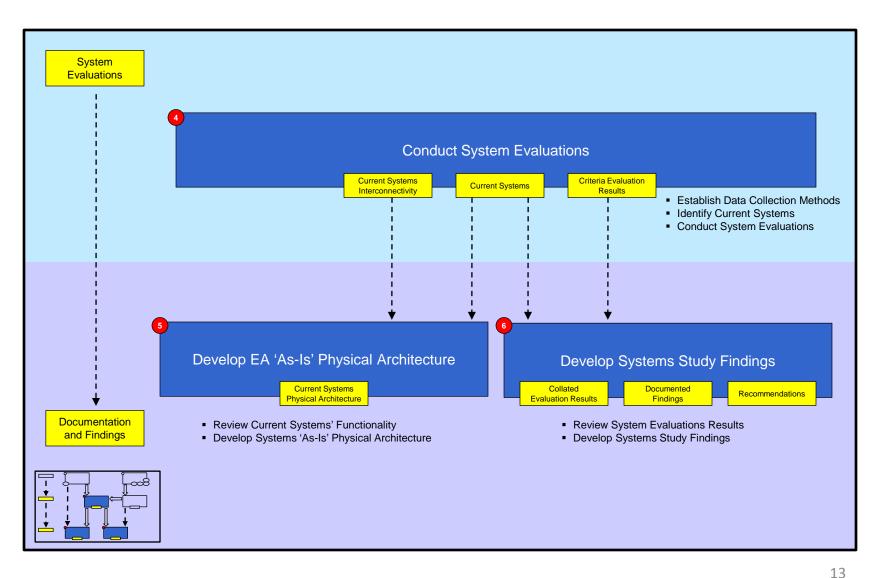

### EA to Systems Study

The Systems Study Findings will show how existing systems might be leveraged to implement the desired processes and changes as defined in the Updated EA.