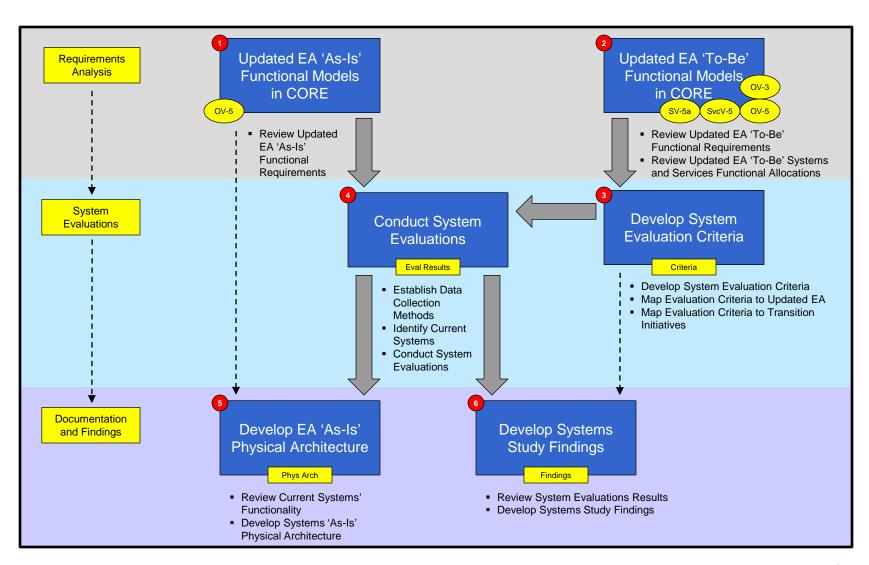

### EA to Systems Study

The Systems Study Findings will show how existing systems might be leveraged to implement the desired processes and changes as defined in the Updated EA.

# SYSTEMS STUDY METHODOLOGY