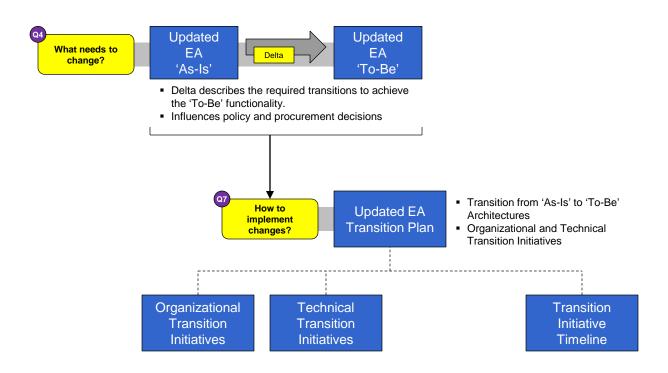

# The Role of Enterprise Architecture Updates in Guiding Decentralized Organizations

John Schatz
SPEC Innovations



#### Overview

- Enterprise Architecture and Systems Study Interrelation
- Systems Study Methodology
- Systems Study Data Manipulation
- Summary
- Backup Slides



# ENTERPRISE ARCHITECTURE AND SYSTEMS STUDY INTERRELATION



# **Enterprise Architecture (EA)**





# Why Update the EA?





 Delta describes the change in operational vision from the previous to the updated EA.

#### **EA Transition Plan**





### EA to Systems Study



The Systems Study Findings will show how existing systems might be leveraged to implement the desired processes and changes as defined in the Updated EA.



# SYSTEMS STUDY METHODOLOGY























# SYSTEMS STUDY DATA MANIPULATION



#### Criteria Evaluation Results Data





# **Determining Systems Potentially Impacting Changes**





### **Findings Document Creation**





# System Interconnectivity Data





# Physical Architecture Model Rendering





# Physical Architecture Document Creation





# **Systems Study Product Creation**





# SUMMARY



#### Summary

- Enterprise Architecture (EA) updates answer questions regarding the state and direction of the enterprise.
- Systems Study findings show how existing systems might be leveraged to