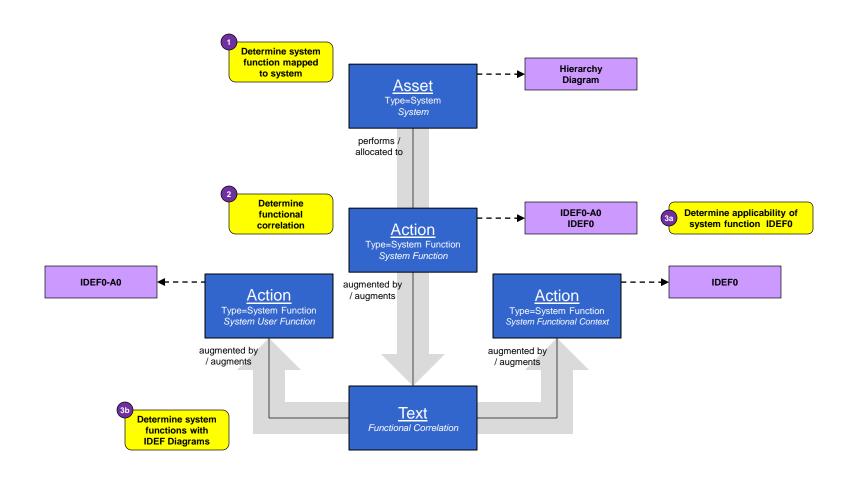

tems Study Data Manipulation
- Summary
- Backup Slides



# ENTERPRISE ARCHITECTURE AND SYSTEMS STUDY INTERRELATION



# **Enterprise Architecture (EA)**





# Why Update the EA?





 Delta describes the change in operational vision from the previous to the updated EA.

#### **EA Transition Plan**





### EA to Systems Study



The Systems Study Findings will show how existing systems might be leveraged to implement the desired processes and changes as defined in the Updated EA.



# SYSTEMS STUDY METHODOLOGY























# SYSTEMS STUDY DATA MANIPULATION



#### Criteria Evaluation Results Data





# **Determining Systems Potentially Impacting Changes**





### **Findings Document Creation**





# System Interconnectivity Data





# Physical Architecture Model Rendering





# Physical Architecture Document Creation





# **Systems Study Product Creation**





# SUMMARY



#### Summary

- Enterprise Architecture (EA) updates answer questions regarding the state and direction of the enterprise.
- Systems Study findings show how existing systems might be leveraged to implement the desired processes and changes as defined in the Updated EA.
- Systems Study data should be stored in the architecture database and mapped to the EA and Transition Initiatives.



# **BACKUP SLIDES**



#### **Enterprise State and Direction Questions**





# Physical Architecture Diagram Summary