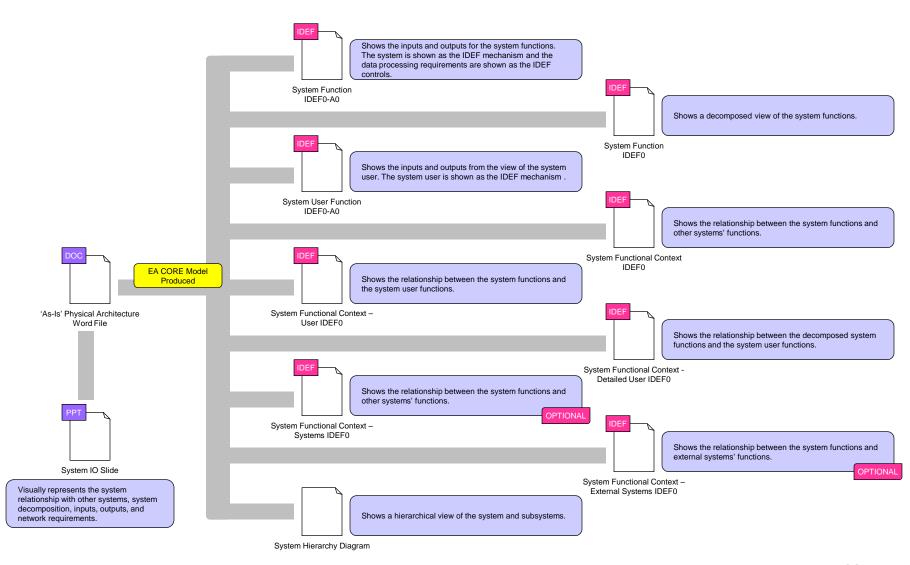

a





# **Determining Systems Potentially Impacting Changes**





### **Findings Document Creation**





# System Interconnectivity Data





# Physical Architecture Model Rendering





# Physical Architecture Document Creation





# **Systems Study Product Creation**





# SUMMARY



#### Summary

- Enterprise Architecture (EA) updates answer questions regarding the state and direction of the enterprise.
- Systems Study findings show how existing systems might be leveraged to implement the desired processes and changes as defined in the Updated EA.
- Systems Study data should be stored in the architecture database and mapped to the EA and Transition Initiatives.



# **BACKUP SLIDES**



#### **Enterprise State and Direction Questions**





# Physical Architecture Diagram Summary