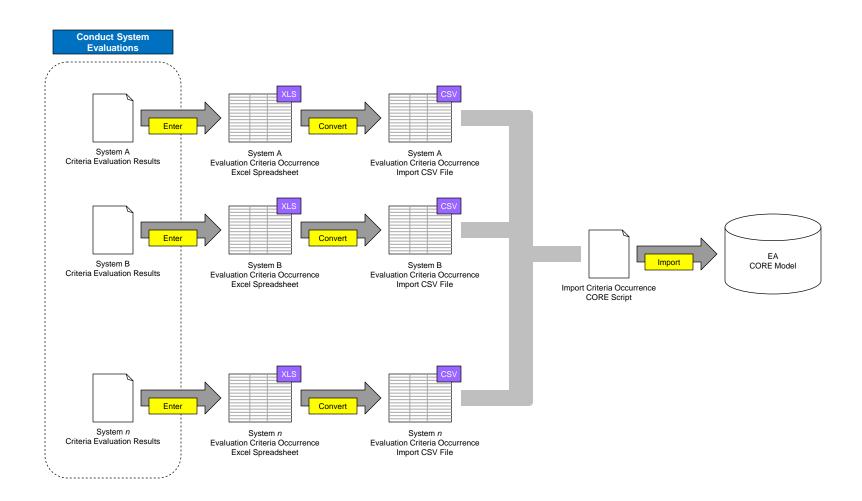

ates in Guiding Decentralized Organizations

John Schatz
SPEC Innovations



#### Overview

- Enterprise Architecture and Systems Study Interrelation
- Systems Study Methodology
- Systems Study Data Manipulation
- Summary
- Backup Slides



# ENTERPRISE ARCHITECTURE AND SYSTEMS STUDY INTERRELATION



# **Enterprise Architecture (EA)**





# Why Update the EA?





 Delta describes the change in operational vision from the previous to the updated EA.

#### **EA Transition Plan**





### EA to Systems Study



The Systems Study Findings will show how existing systems might be leveraged to implement the desired processes and changes as defined in the Updated EA.



# SYSTEMS STUDY METHODOLOGY























# SYSTEMS STUDY DATA MANIPULATION



#### Criteria Evaluation Results Data





# **Determining Systems Potentially Impacting Changes**





### **Findings Document Creation**





# System Interconnectivity Data





# Physical Architecture Model Rendering





# Physical Architecture Document Creation





# **Systems Study Product Creation**





# SUMMARY



#### Summary

- Enterprise Architecture (EA) updates answer questions regarding the state and direction of the enterprise.
- Systems Study findings show how existing systems might be leveraged to implement the desired processes and changes as defined in the Updated EA.
- Systems Study data should be stored in the architecture database and mapped to the EA and Transition Initiatives.



# **BACKUP SLIDES**



#### **Enterprise State and Direction Questions**





# Physical Architecture Diagram Summary