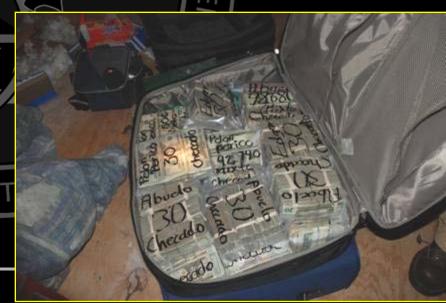

Early Narcoterrorism Definition



#### \* "Narcoterrorism" may have been coined in 1983

Former President Belaunde Terry of Peru
used the term to describe terrorist-type
attacks against his nation's anti-narcotics police



#### "Narco-driven terrorism"

 Drug trafficking organizations that use terrorist tactics (high-profile violence and intimidation) to advance or protect their drug trafficking activities





### Colombian Narcoterrorism







Ministro de Justicia



Avianca bombing 11/27/89



DAS HQ bombing 12/6/89

50 dead / 600 wounded



### Modern Narcoterrorism Definition



"Narco-supported terrorism"

 Terrorist / insurgent organizations that use drug trafficking proceeds to advance their political agenda





## \$4.7 Million Seized









## 7.65 Million Seized













# \$3.57 Million Seizure









# March 2007: \$207 Million