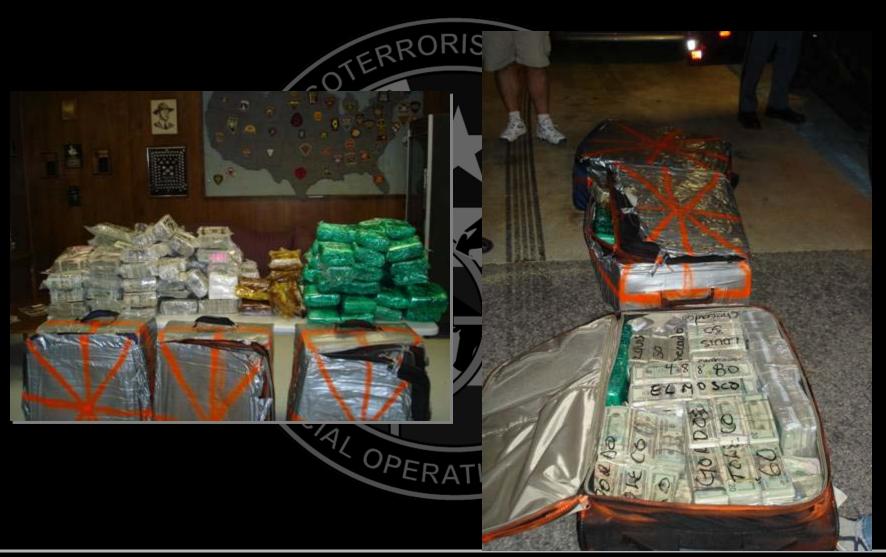

Enforcement Administration







#### Early Narcoterrorism Definition



#### \* "Narcoterrorism" may have been coined in 1983

Former President Belaunde Terry of Peru
used the term to describe terrorist-type
attacks against his nation's anti-narcotics police



#### "Narco-driven terrorism"

 Drug trafficking organizations that use terrorist tactics (high-profile violence and intimidation) to advance or protect their drug trafficking activities





### Colombian Narcoterrorism







Ministro de Justicia



Avianca bombing 11/27/89



DAS HQ bombing 12/6/89

50 dead / 600 wounded



### Modern Narcoterrorism Definition



"Narco-supported terrorism"

 Terrorist / insurgent organizations that use drug trafficking proceeds to advance their political agenda





## \$4.7 Million Seized









## 7.65 Million Seized













# \$3.57 Million Seizure









# March 2007: \$207 Million