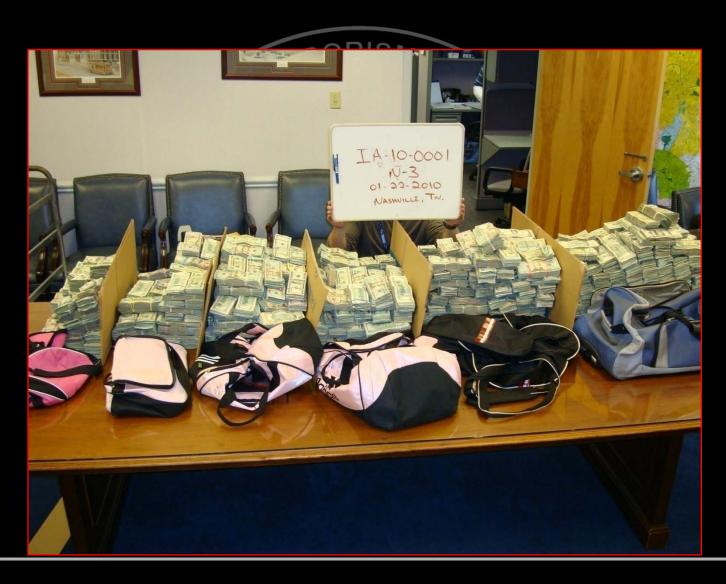

#### \* "Narcoterrorism" may have been coined in 1983

Former President Belaunde Terry of Peru
used the term to describe terrorist-type
attacks against his nation's anti-narcotics police



#### "Narco-driven terrorism"

 Drug trafficking organizations that use terrorist tactics (high-profile violence and intimidation) to advance or protect their drug trafficking activities





### Colombian Narcoterrorism







Ministro de Justicia



Avianca bombing 11/27/89



DAS HQ bombing 12/6/89

50 dead / 600 wounded



### Modern Narcoterrorism Definition



"Narco-supported terrorism"

 Terrorist / insurgent organizations that use drug trafficking proceeds to advance their political agenda





## \$4.7 Million Seized









## 7.65 Million Seized













# \$3.57 Million Seizure









# March 2007: \$207 Million