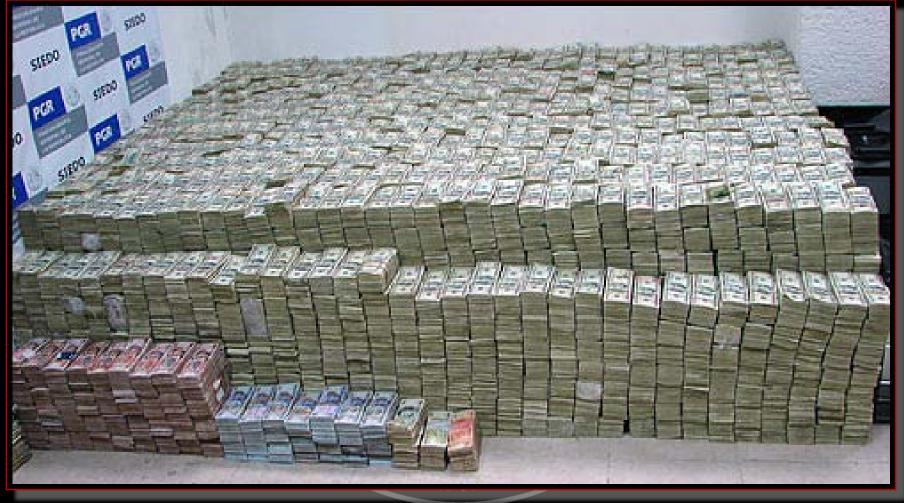

been coined in 1983

Former President Belaunde Terry of Peru
used the term to describe terrorist-type
attacks against his nation's anti-narcotics police



#### "Narco-driven terrorism"

 Drug trafficking organizations that use terrorist tactics (high-profile violence and intimidation) to advance or protect their drug trafficking activities





### Colombian Narcoterrorism







Ministro de Justicia



Avianca bombing 11/27/89



DAS HQ bombing 12/6/89

50 dead / 600 wounded



### Modern Narcoterrorism Definition



"Narco-supported terrorism"

 Terrorist / insurgent organizations that use drug trafficking proceeds to advance their political agenda





## \$4.7 Million Seized









## 7.65 Million Seized













# \$3.57 Million Seizure









# March 2007: \$207 Million