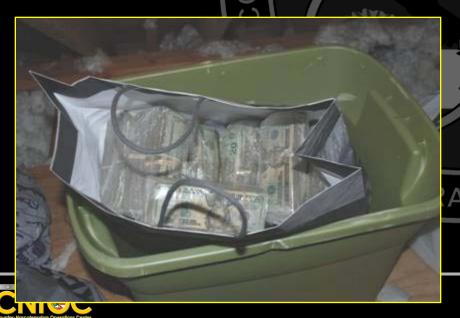

## Early Narcoterrorism Definition



#### \* "Narcoterrorism" may have been coined in 1983

Former President Belaunde Terry of Peru
used the term to describe terrorist-type
attacks against his nation's anti-narcotics police



#### "Narco-driven terrorism"

 Drug trafficking organizations that use terrorist tactics (high-profile violence and intimidation) to advance or protect their drug trafficking activities





### Colombian Narcoterrorism







Ministro de Justicia



Avianca bombing 11/27/89



DAS HQ bombing 12/6/89

50 dead / 600 wounded



### Modern Narcoterrorism Definition



"Narco-supported terrorism"

 Terrorist / insurgent organizations that use drug trafficking proceeds to advance their political agenda





## \$4.7 Million Seized









## 7.65 Million Seized













# \$3.57 Million Seizure









# March 2007: \$207 Million