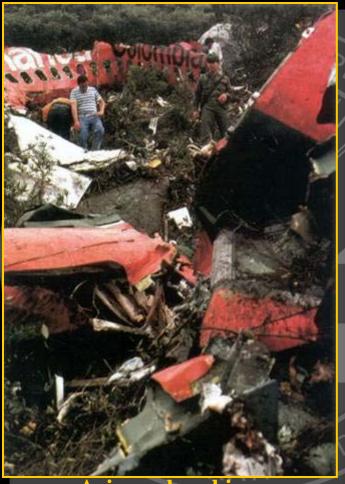

### Colombian Narcoterrorism

Ministro de Justicia

Avianca bombing 11/27/89

DAS HQ bombing 12/6/89

50 dead / 600 wounded