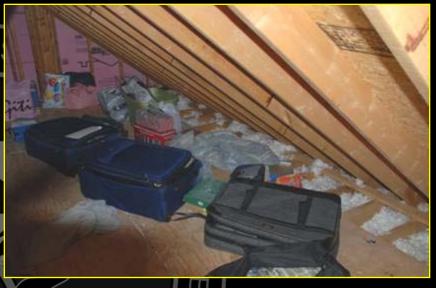

#### Early Narcoterrorism Definition



#### \* "Narcoterrorism" may have been coined in 1983

Former President Belaunde Terry of Peru
used the term to describe terrorist-type
attacks against his nation's anti-narcotics police



#### "Narco-driven terrorism"

 Drug trafficking organizations that use terrorist tactics (high-profile violence and intimidation) to advance or protect their drug trafficking activities





### Colombian Narcoterrorism







Ministro de Justicia



Avianca bombing 11/27/89



DAS HQ bombing 12/6/89

50 dead / 600 wounded



### Modern Narcoterrorism Definition



"Narco-supported terrorism"

 Terrorist / insurgent organizations that use drug trafficking proceeds to advance their political agenda





## \$4.7 Million Seized









## 7.65 Million Seized













# \$3.57 Million Seizure









# March 2007: \$207 Million