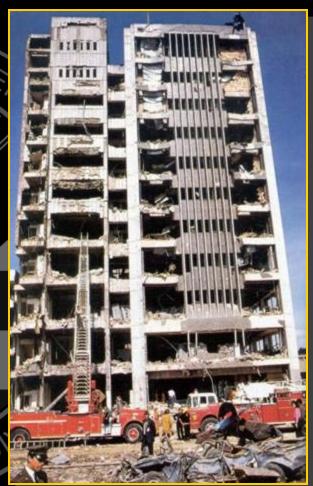

### Colombian Narcoterrorism

Ministro de Justicia

Avianca bombing 11/27/89

DAS HQ bombing 12/6/89

50 dead / 600 wounded