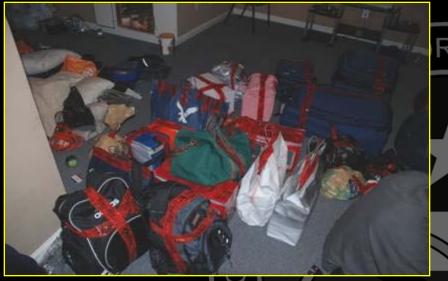

#### Early Narcoterrorism Definition



#### \* "Narcoterrorism" may have been coined in 1983

Former President Belaunde Terry of Peru
used the term to describe terrorist-type
attacks against his nation's anti-narcotics police



#### "Narco-driven terrorism"

 Drug trafficking organizations that use terrorist tactics (high-profile violence and intimidation) to advance or protect their drug trafficking activities





### Colombian Narcoterrorism







Ministro de Justicia



Avianca bombing 11/27/89



DAS HQ bombing 12/6/89

50 dead / 600 wounded



### Modern Narcoterrorism Definition



"Narco-supported terrorism"

 Terrorist / insurgent organizations that use drug trafficking proceeds to advance their political agenda





## \$4.7 Million Seized









## 7.65 Million Seized













# \$3.57 Million Seizure









# March 2007: \$207 Million