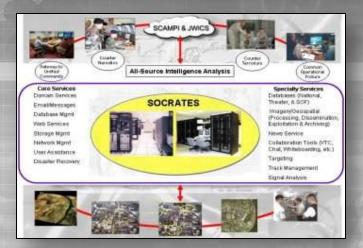

## **Intelligence Data Handling**

SOCRATES

SOF Extension Of JWICS
Network And Used To
Acquire And Support
Garrison AIS
Requirements For SOF
Worldwide

• SOFPREP/ DMTRS

Provides Generation Of Legacy And Common Databases In Support Of SOFPREP (Data Management) Systems