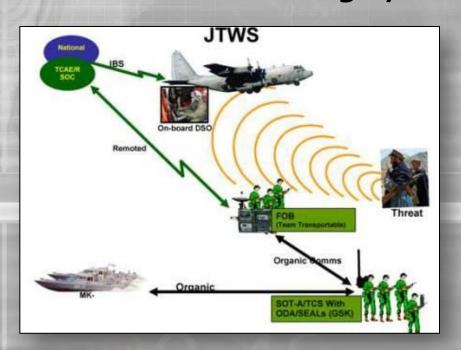

## Signals Intelligence (SIGINT)/Electronic Warfare (EW)

Joint Threat Warning System (Family of Systems)

- Mobile/Body Worn Ground
   SIGINT Kit (GSK)
- Static GSK
- Air
- Precision Geo-Location (PGL)
- Maritime