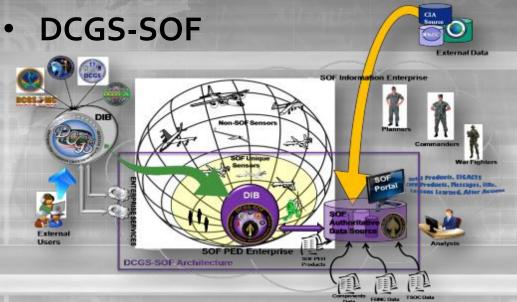

# Processing, Execution, And Dissemination (PED)

Back-End SOF ISR PED
Capability For FMV PED
And The SOF Global
Sensor Architecture
(GSA)