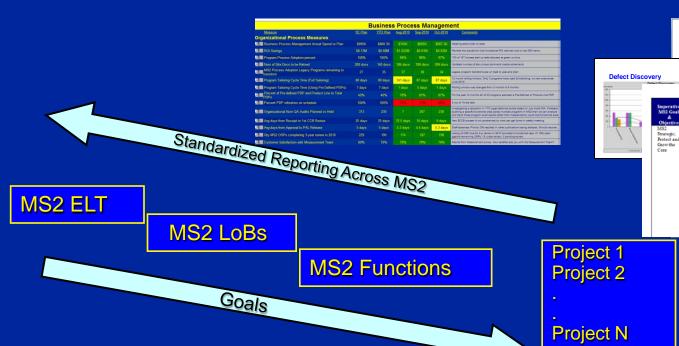

### **Goal Flowdown Drives Information Needs Across the Enterprise**

Model &

Alternate Peer Review Model N/A

Models

[COCOMO &

Lockheed Martin MS2 Program Measurement Plan

SPI – Red Threshold SPI – Yellow

(Software

Compliance Variances (Cost)

Discrete Goals Allocated to Lines of Business (LoBs), **Functions & Programs** 

Lockheed Martin MS2 Program Measurement Plan Template

| doud tendant in a NEE pail for an our regiond in the Your The Program Seal Tendant Quality Pendant' is used.<br>Jame as a default the releasing subprocesses the the program defined process and to be controlled managed.  Table 8. Program Quantitative Coult. |                                                                        |                              |               |          |
|------------------------------------------------------------------------------------------------------------------------------------------------------------------------------------------------------------------------------------------------------------------|------------------------------------------------------------------------|------------------------------|---------------|----------|
| MSI Goal                                                                                                                                                                                                                                                         | Program Goal                                                           | Message                      | Gest<br>Talse | Predic   |
| Minor Compliment, to Customers<br>and Openatives                                                                                                                                                                                                                 | No. STANFA                                                             | 303                          | 2250000       | (2)      |
| Perform Fare landy                                                                                                                                                                                                                                               | Parlem vittin balget                                                   | CZE                          | 035-105       | 34       |
|                                                                                                                                                                                                                                                                  | Perform within schedule                                                | Later Debri Desire           | 495-145       | 3/1      |
|                                                                                                                                                                                                                                                                  | Produce Quality Products May Key Milantons                             |                              | C438340       | Yes      |
| Thread Financial Commitments                                                                                                                                                                                                                                     |                                                                        | Scientes Congligate          | 2135          | No.      |
| Extend Financial Commitments Act Ethically and Edity, Exhibit Cond Citizanalis                                                                                                                                                                                   | Finish program within inst.<br>Fellow the Program.<br>Defined Program. | Perces Compliants<br>Index   | 200%          | 3/2      |
| Maintain Thriving Workforce                                                                                                                                                                                                                                      |                                                                        |                              |               |          |
| Grow Fall Spermen Leaden                                                                                                                                                                                                                                         | Nonland program god                                                    |                              | Sia.          | 50.0     |
| Amen Device, and Resin<br>Industry's Best Reports Central<br>Solis                                                                                                                                                                                               | Mainte apropries<br>mattegieres forproprie                             | Staffing Variable            | 0:            | Su       |
| Ower Includes Environment                                                                                                                                                                                                                                        | No related program goal                                                | SA.                          | SA            | 35.8     |
| Improve Competitivesess                                                                                                                                                                                                                                          | HOS DRIKE ON LASS                                                      | 180908                       | ERS -         | III MEET |
| Charle Fragure Districtioning<br>Instruction                                                                                                                                                                                                                     | No edited program god                                                  | YA.                          | NA.           | N.A      |
| Delva per Cost, Feres en What<br>Costnepes Value                                                                                                                                                                                                                 | Debasement                                                             | Zanosk Zate                  | 2 CHI/M2-     | . No     |
| Exhibit Sease of Organy (Speed to<br>Capability)                                                                                                                                                                                                                 | Complete technical events<br>as placed                                 | Salarytine Pergras<br>Prices | 5-citino.     | Уа       |
|                                                                                                                                                                                                                                                                  | Complete critical commitments are nine                                 | Orical Part Performance      | 240%          | 34       |