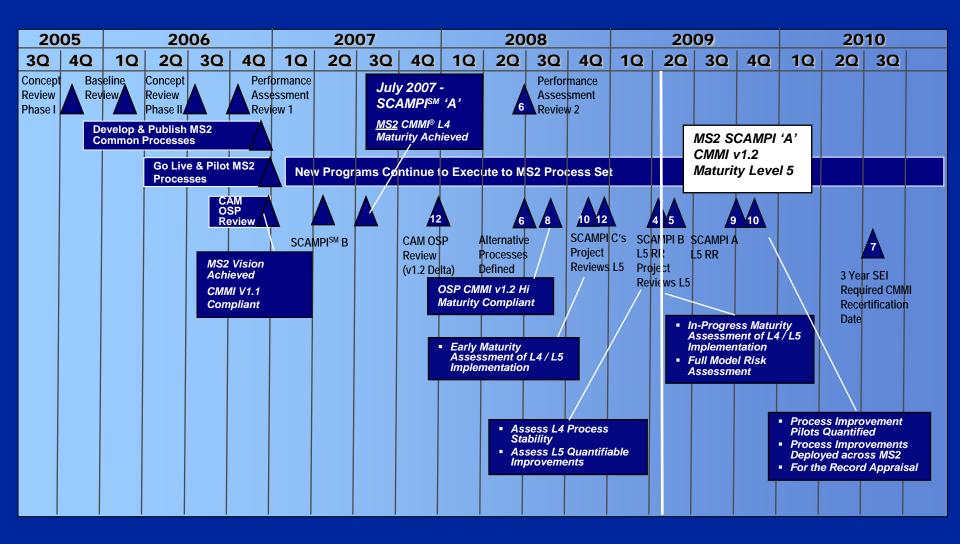

# **CMMI Implementation Strategies for Success**

Stephen M. Austin





Geographically Dispersed - 13,000 Employees in 6 Primary Locations

#### MS2 Path to CMMI Level 5





## MS2 Measurement Program Core Components









**Plans** 





Common Measures



**Training** 

Tools & Infrastructure

Business & Program Decision Making

### **Goal Flowdown Drives Information Needs Across the Enterprise**



Model &

Alternate Peer Review Model N/A

Models

[COCOMO &





Lockheed Martin MS2 Program Measurement Plan

SPI – Red Threshold SPI – Yellow

(Software

Compliance Variances (Cost)

Discrete Goals Allocated to Lines of Business (LoBs), **Functions & Programs** 

Lockheed Martin MS2 Program Measurement Plan Template

| doud tendant in a NEE pail for an our regiond in the Your The Program Seal Tendant Quality Pendant' is used.<br>Jame as a default the releasing subprocesses the the program defined process and to be controlled managed.  Table 8. Program Quan