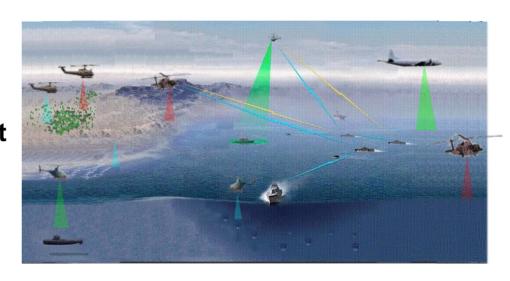

#### MDA / Counter Narcotics

#### Warfighter Challenge

- River-based criminal/terrorist activities represent a significant Operational and MDA challenge to Combatant Commanders
- Rivers are a primary lines of communication - drug trafficking & kidnapping generate tremendous revenues for terrorists

#### **Current ST&E Initiatives**

RIO JCTD