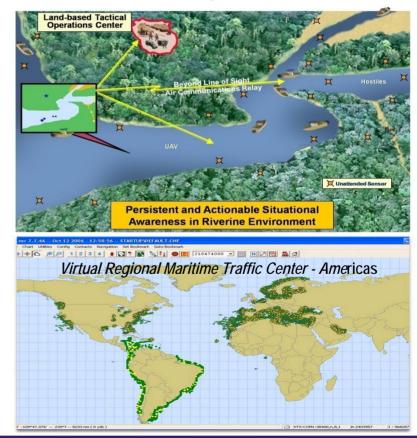

#### Warfighter Challenge

- River-based criminal/terrorist activities represent a significant Operational and MDA challenge to Combatant Commanders
- Rivers are a primary lines of communication - drug trafficking & kidnapping generate tremendous revenues for terrorists

#### **Current ST&E Initiatives**

RIO JCTD