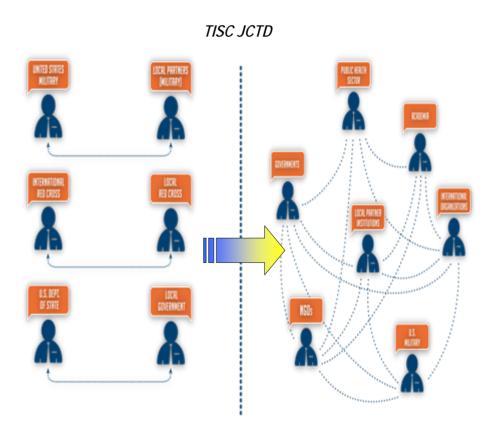

#### Warfighter Challenge

 Today's environment requires effective communication, coordination, and collaboration among militaries, interagency communities, non-governmental organizations, private organizations, and international organizations involved in stability operations, complex humanitarian emergencies, and reconstruction activities

#### **Current ST&E Initiatives**