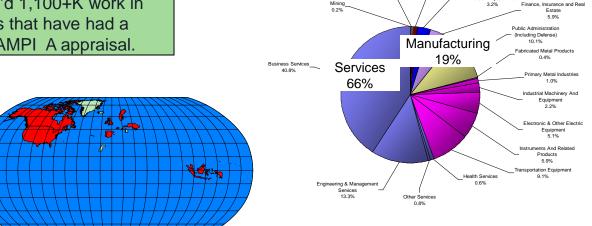

Est'd 1,100+K work in orgs that have had a SCAMPI A appraisal.

- 72% of adopters are commercial orgs
- 2/3 Services; 1/5 Manufacturing

Mining

Approx. 70% of adopters in US are contractors for military/gov't or are gov't

Communication Flectric Gas

and Sanitary Services

http://www.sei.cmu.edu/cmmi/casestudies/profiles/cmmi.cfm Is the source for these statistical analyses.