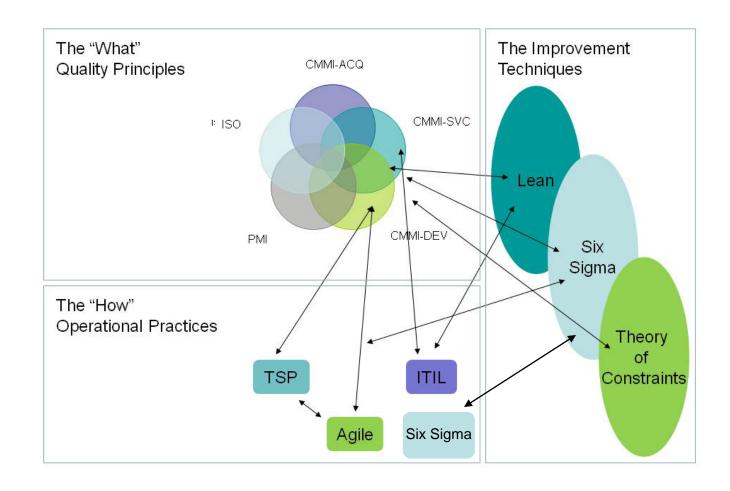

### **Three Complementary Constellations**

### CMMI Planned Elements – Multi-Model (1)

Improving the interfaces is of interest to both government and industry....

## CMMI Planned Elements – Multi-Model (2)

Multiple models complicate process improvement – but make it much more powerful by addressing specific needs in various environments....