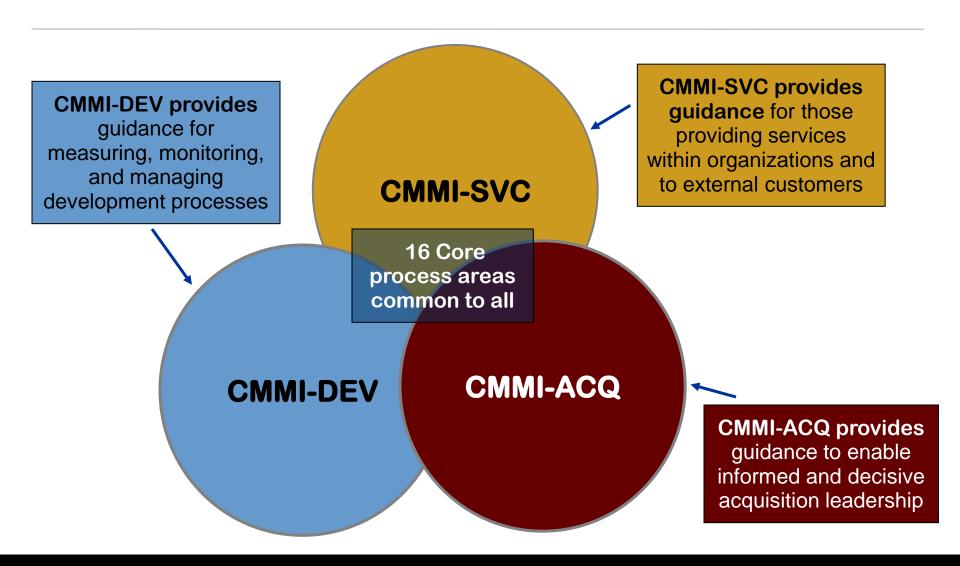

|                     |                     |                     |
| Lithuania              | 10 or fewer             |                     |                     |                     |                     |                     | Viet Nam              | 12                      |                     |                     | 9                   | 1                   | 2                   |
| Luxembourg             | 10 or fewer             |                     |                     |                     |                     |                     |                       |                         |                     |                     |                     |                     |                     |

**Beyond CMMI V1.2...** 

### **Three Complementary Constellations**



# **CMMI-ACQ V1.2 Acquisition Process Areas**



### Visibility into the Team's Capability



#### CMMI-SVC V1.2



#### **People CMM Primary Objective**

The primary objective of CMMI (DEV, ACQ, SVC) is to improve the capability of an organization's processes within specific domains.

The primary objective of the People CMM is to improve the capability of an organization's workforce through enhanced management and human capital processes.

(The People CMM defines capability as the <u>level</u> of <u>knowledge</u>, <u>skills</u>, and <u>process abilities</u> available within each workforce competency of the organization to build its products or deliver its services.)



### CMMI Planned Elements – Multi-Model (1)

Improving the interfaces is of interest to both government and industry...