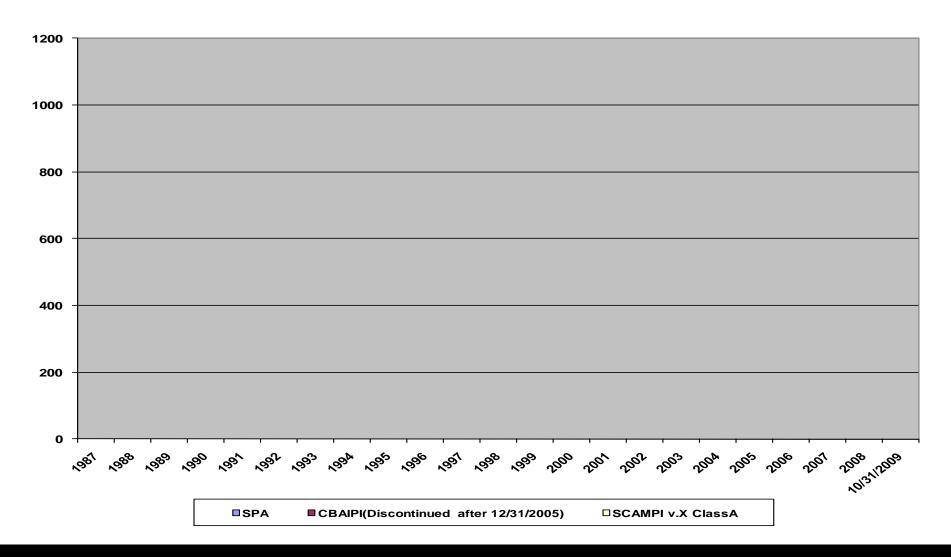

CMMI-DEV V1.2

<u>Language</u> <u>Status</u>

Japanese Completed August 2007. Intro course translated October 2007

Chinese (Traditional) Completed December 2007

French Completed August 2008

German Completed April 2009. Intro course translated October 2009

Spanish Completed in June 2009

Portuguese Underway, to be completed in November 2009

CMMI-ACQ V1.2

<u>Language</u> <u>Status</u>

Chinese (Traditional) Completed April 2009

**CMMI-SVC V1.2** 

<u>Language</u> <u>Status</u>

Chinese (Traditional) Underway, to be completed 2009-2010

# Introduction to CMMI Attendees Cumulative as of 8-31-09



**Carnegie Mellon** 



# Introduction to CMMI Attendees Cumulative as of 10-31-09



**Carnegie Mellon** 



□ CMMI Intro

## Number of Appraisals Conducted by Year Reported as of 10-31-09





#### **CMMI Adoption Has Been Broad**

25 countries with 10 or more appraisals (Aug 06 -> Jul 08):

| • | USA   | 598 | -> | 1034 |
|---|-------|-----|----|------|
|   | 00, 1 | 000 | _  |      |

- 14 -> 20 Philippines
- Colombia <10 -> 18
- and Italy, Israel, Singapore, Hong Kong, and Pakistan



Est'd 1,100+K work in orgs that have had a SCAMPI A appraisal.



- 72% of adopters are commercial orgs
- 2/3 Services; 1/5 Manufacturing

Mining

Approx. 70% of adopters in US are contractors for military/gov't or are gov't

Communication Flectric Gas

and Sanitary Services



http://www.sei.cmu.edu/cmmi/casestudies/profiles/cmmi.cfm Is the source for these statistical analyses.

# Countries Where Appraisals Have Been Performed and Reported to the SEI



Argentina
Bulgaria
Dominican Republi