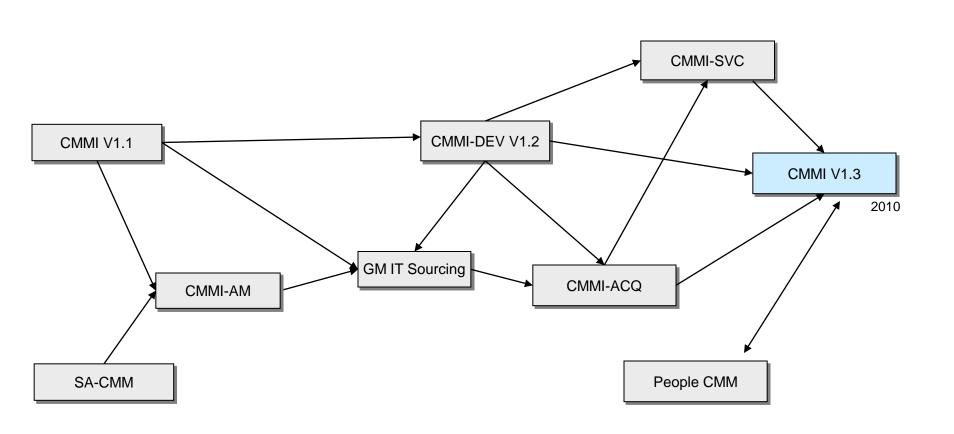

**Beyond CMMI V1.2...** 

### **Planned Sequence of Models**

#### Schedule for CMMI V1.3 Models

Piloting will include candidate solutions for appraising multiple constellations as well as a training approach for CMMI.