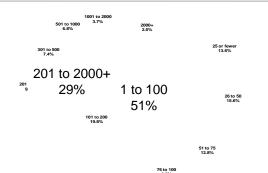

#### **CMMI Adoption Has Been Broad**

25 countries with 10 or more appraisals (Aug 06 -> Jul 08):

| • | USA   | 598 | -> | 1034 |
|---|-------|-----|----|------|
|   | 00, 1 | 000 | _  |      |

- 14 -> 20 Philippines
- Colombia <10 -> 18
- and Italy, Israel, Singapore, Hong Kong, and Pakistan

Est'd 1,100+K work in orgs that have had a SCAMPI A appraisal.

- 72% of adopters are commercial orgs
- 2/3 Services; 1/5 Manufacturing

Mining

Approx. 70% of adopters in US are contractors for military/gov't or are gov't