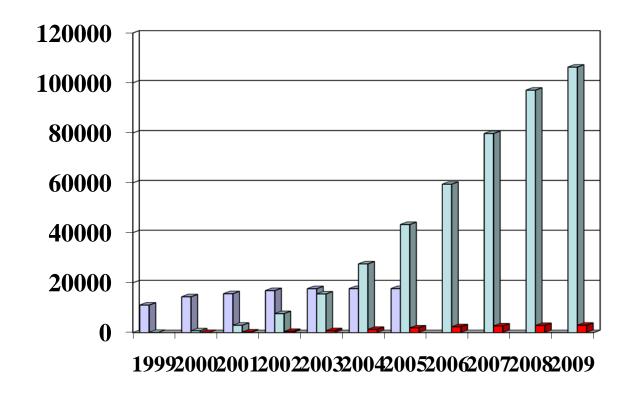

| -    | 48     |  |
| CMMI-SVC V1.2 Lead Appraisers (all certified)             | _    | 101    |  |



## CMMI V1.2 Foreign Language Translation Status Reported to the SEI as of 10-31-09

CMMI-DEV V1.2

<u>Language</u> <u>Status</u>

Japanese Completed August 2007. Intro course translated October 2007

Chinese (Traditional) Completed December 2007

French Completed August 2008

German Completed April 2009. Intro course translated October 2009

Spanish Completed in June 2009

Portuguese Underway, to be completed in November 2009

CMMI-ACQ V1.2

<u>Language</u> <u>Status</u>

Chinese (Traditional) Completed April 2009

**CMMI-SVC V1.2** 

<u>Language</u> <u>Status</u>

Chinese (Traditional) Underway, to be completed 2009-2010

# Introduction to CMMI Attendees Cumulative as of 8-31-09



**Carnegie Mellon** 



# Introduction to CMMI Attendees Cumulative as of 10-31-09



**Carnegie Mellon** 



□ CMMI Intro

## Number of Appraisals Conducted by Year Reported as of 10-31-09





#### **CMMI Adoption Has Been Broad**

25 countries with 10 or more appraisals (Aug 06 -> Jul 08):

| • | USA   | 598 | -> | 1034 |
|---|-------|-----|----|------|
|   | 00, 1 | 000 | _  |      |

- 14 -> 20 Philippines
- Colombia <10 -> 18
- and Italy, Israel, Singapore, Hong Kong, and Pakistan



Est'd 1,100+K work in orgs that have had a SCAMPI A appraisal.



- 72% of adopters are commercial orgs
- 2/3 Services; 1/5 Manufacturing

Mining

Approx. 70% of adopters in US are contractors for military/gov't or are gov't

Communication Flectric Gas

and Sanitary Services



http://www.sei.cmu.edu/c