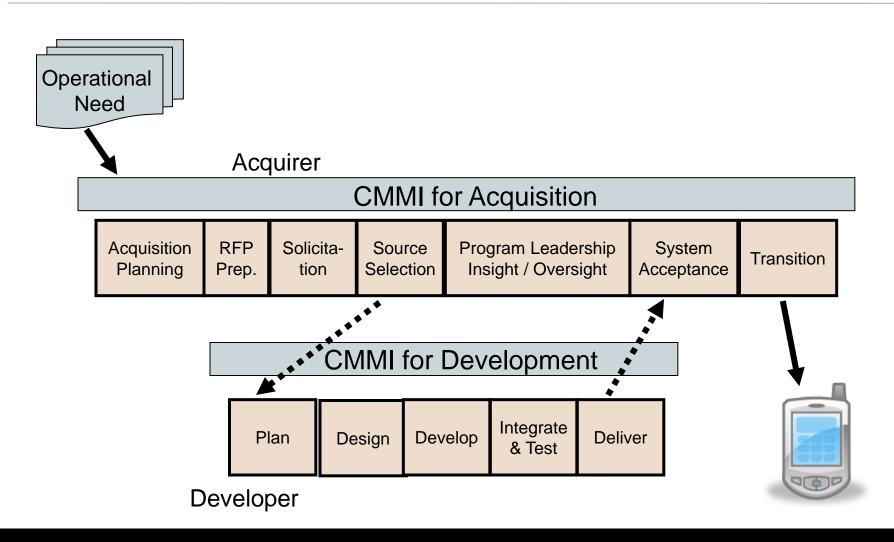

| 10 or fewer             |                     |                     |                     |                     |                     | Viet Nam              | 12                      |                     |                     | 9                   | 1                   | 2                   |
| Luxembourg             | 10 or fewer             |                     |                     |                     |                     |                     |                       |                         |                     |                     |                     |                     |                     |

**Beyond CMMI V1.2...** 

### **Three Complementary Constellations**



# **CMMI-ACQ V1.2 Acquisition Process Areas**



### Visibility into the Team's Capability



#### CMMI-SVC V1.2



#### **People CMM Primary Objective**

The primary objective of CMMI (DEV, ACQ, SVC) is to improve the capability of an organization's processes within specific domains.

The primary objective of the People CMM is to improve the capability of an organization's workforce through enhanced management and human capital processes.

(The People CMM defines capability as the <u>level</u> of <u>knowledge</u>, <u>skills</u>, and <u>process abilities</u> available within each workforce competency of the organization to build its products or deliver its services.)



### CMMI Planned Elements – Multi-Model (1)

Improving the interfaces is of interest to both government and industry....



## CMMI Planned Elements – Multi-Model (2)

Multiple models complicate process improvemen