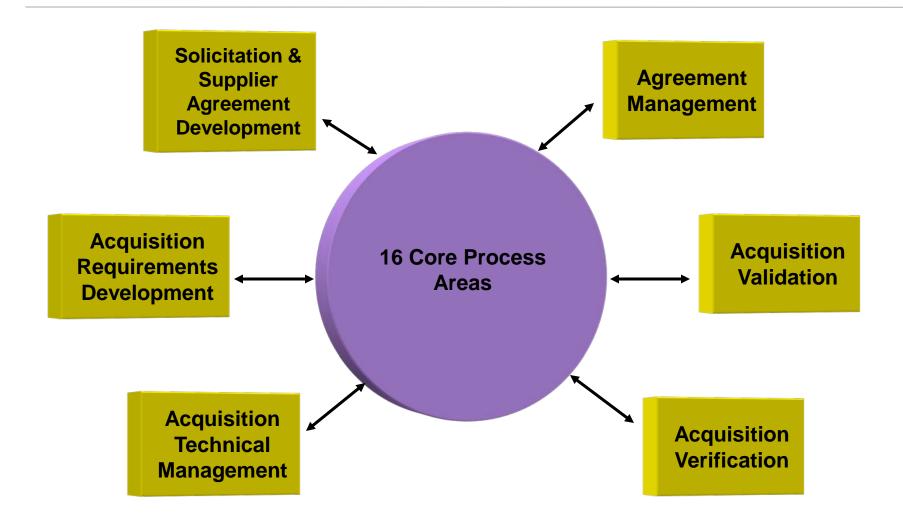

|                     |
| Lithuania              | 10 or fewer             |                     |                     |                     |                     |                     | Viet Nam              | 12                      |                     |                     | 9                   | 1                   | 2                   |
| Luxembourg             | 10 or fewer             |                     |                     |                     |                     |                     |                       |                         |                     |                     |                     |                     |                     |

**Beyond CMMI V1.2...** 

### **Three Complementary Constellations**



# **CMMI-ACQ V1.2 Acquisition Process Areas**



### Visibility into the Team's Capability



#### CMMI-SVC V1.2



#### **People CMM Primary Objective**

The primary objective of CMMI (DEV, ACQ, SVC) is to improve the capability of an organization's processes within specific domains.

The primary objective of the People CMM is to improve the capability of an organization's workforce through enhanced management and human capital processes.

(The People CMM defines capability as the <u>level</u> of <u>knowledge</u>, <u>skills</u>, and <u>process abilities</u> available within each workforce competency of the organization to build its products or deliver its services.)



### CMMI Planned Elements – Multi-Model (1)

Improving the interfaces is of interest to both government and industry....



## CMMI Planned Elements – Multi-Model (2)