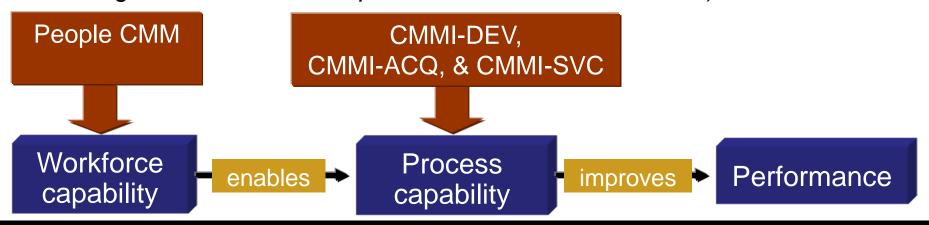

#### **People CMM Primary Objective**

The primary objective of CMMI (DEV, ACQ, SVC) is to improve the capability of an organization's processes within specific domains.

The primary objective of the People CMM is to improve the capability of an organization's workforce through enhanced management and human capital processes.

(The People CMM defines capability as the <u>level</u> of <u>knowledge</u>, <u>skills</u>, and <u>process abilities</u> available within each workforce competency of the organization to build its products or deliver its services.)