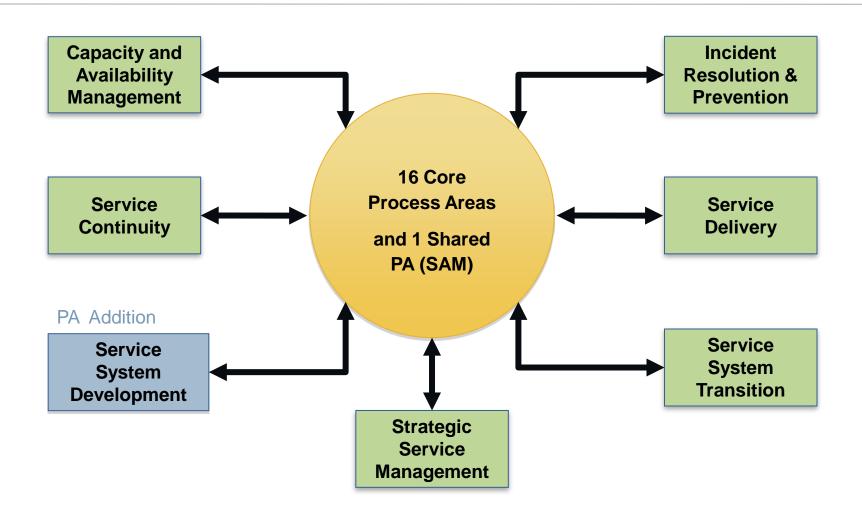

fewer             |                     |                     |                     |                     |                     | Viet Nam              | 12                      |                     |                     | 9                   | 1                   | 2                   |
| Luxembourg             | 10 or fewer             |                     |                     |                     |                     |                     |                       |                         |                     |                     |                     |                     |                     |

**Beyond CMMI V1.2...** 

### **Three Complementary Constellations**



# **CMMI-ACQ V1.2 Acquisition Process Areas**



### Visibility into the Team's Capability



#### CMMI-SVC V1.2



#### **People CMM Primary Objective**

The primary objective of CMMI (DEV, ACQ, SVC) is to improve the capability of an organization's processes within specific domains.

The primary objective of the People CMM is to improve the capability of an organization's workforce through enhanced management and human capital processes.

(The People CMM defines capability as the <u>level</u> of <u>knowledge</u>, <u>skills</u>, and <u>process abilities</u> available within each workforce competency of the organization to build its products or deliver its services.)



### CMMI Planned Elements – Multi-Model (1)

Improving the interfaces is of interest to both government and industry....



## CMMI Planned Elements – Multi-Model (2)

Multiple models complicate process improvement – but make it much m