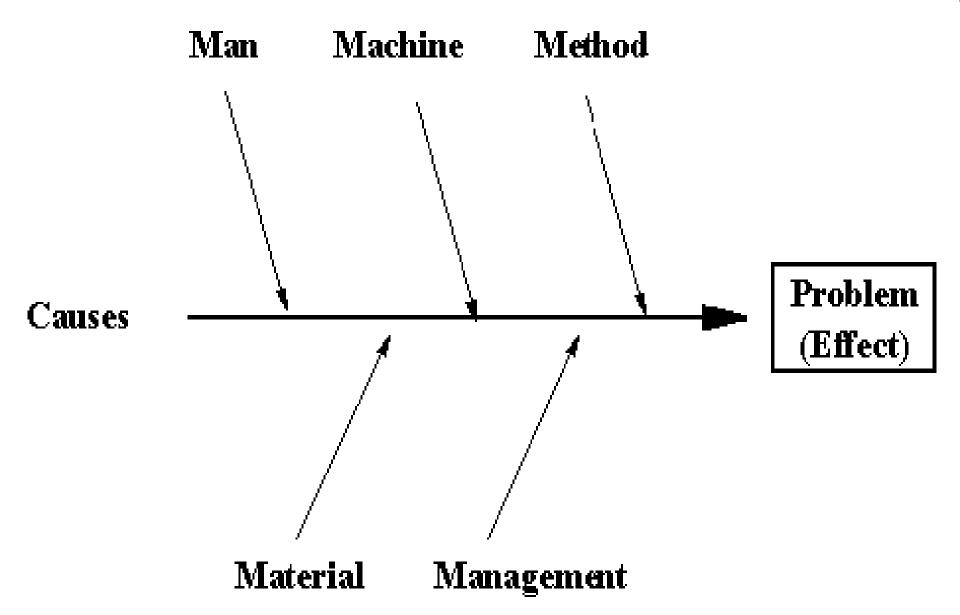

#### Recommendation: Ishikawa

#### The Five Ms

#### Ishikawa: Jack late for work