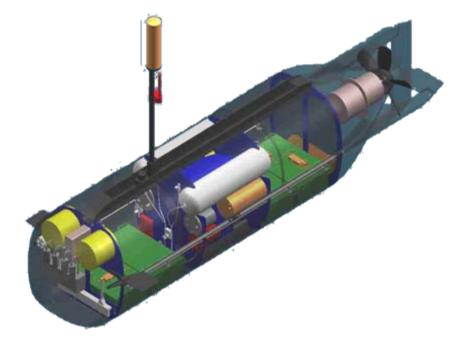

## MK 8 Mod 1 Seal Delivery Vehicle Modernization/SLEP

- SDVs modernized (3 delivered in '05 to Fleet on schedule/within cost)
- 2 currently in Fleet acceptance; remaining 5 deliver in FY 06
- Upgraded Obstacle Avoidance Sonar
- Improved situational awareness (e.g. DNC overlays)
- Increased diver/ballast system air storage
- C2 SATCOM, UHF, VHF, HF LOS comms
- Ao meets >95% Fleet Expectation
- Modernization cost for each SDV \$692K