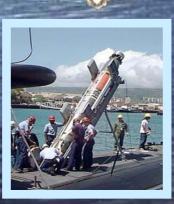

## MK 8 Mod 1 Seal Delivery Vehicle Modernization/SLEP

- SDVs modernized (3 delivered in '05 to Fleet on schedule/within cost)
- 2 currently in Fleet acceptance; remaining 5 deliver in FY 06
- Upgraded Obstacle Avoidance Sonar
- Improved situational awareness (e.g. DNC overlays)
- Increased diver/ballast system air storage
- C2 SATCOM, UHF, VHF, HF LOS comms
- Ao meets >95% Fleet Expectation
- Modernization cost for each SDV \$692K