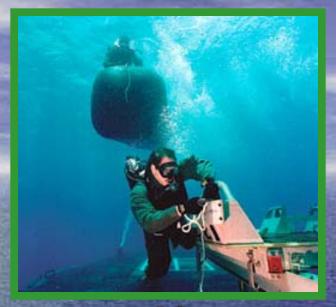

## MK 8 Mod 1 Seal Delivery Vehicle Modernization/SLEP

- SDVs modernized (3 delivered in '05 to Fleet on schedule/within cost)
- 2 currently in Fleet acceptance; remaining 5 deliver in FY 06
- Upgraded Obstacle Avoidance Sonar
- Improved situational awareness (e.g. DNC overlays)
- Increased diver/ballast system air storage
- C2 SATCOM, UHF, VHF, HF LOS comms
- Ao meets >95% Fleet Expectation
- Modernization cost for each SDV \$692K