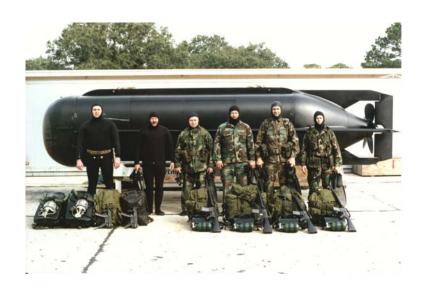

## MK 8 Mod 1 Seal Delivery Vehicle Modernization/SLEP

- SDVs modernized (3 delivered in '05 to Fleet on schedule/within cost)
- 2 currently in Fleet acceptance; remaining 5 deliver in FY 06
- Upgraded Obstacle Avoidance Sonar
- Improved situational awareness (e.g. DNC overlays)
- Increased diver/ballast system air storage
- C2 SATCOM, UHF, VHF, HF LOS comms
- Ao meets >95% Fleet Expectation
- Modernization cost for each SDV \$692K