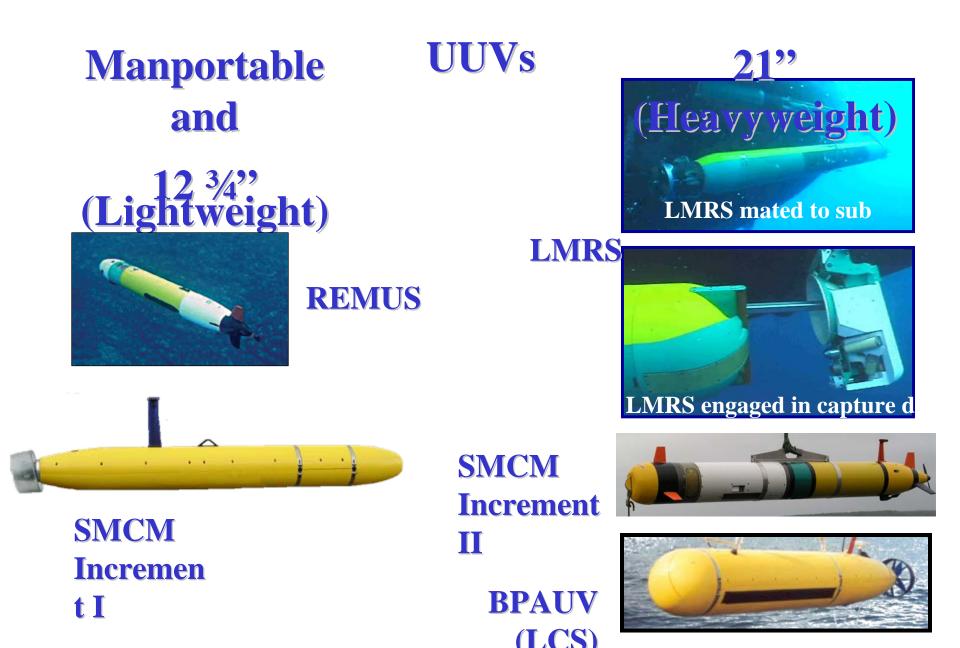

#### C-IED & EOD **PMS408**

- Man Transportable **Robotic Systems** (MTRS)
- Single-Service Manager

•JCREW,ORD Unmanned Undersea Delivered • Sehicles PM S403 Deliverie dred • JIEDDO-Ekeenshins • JSEOD Theater erways Waxfayfission Symposite PMS495 Upgrades to MCM delivered in Dec 06 ships