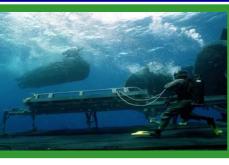

## MK 8 Mod 1 Seal Delivery Vehicle Modernization/SLEP

- SDVs modernized (3 delivered in '05 to Fleet on schedule/within cost)
- 2 currently in Fleet acceptance; remaining 5 deliver in FY 06
- Upgraded Obstacle Avoidance Sonar
- Improved situational awareness (e.g. DNC overlays)
- Increased diver/ballast system air storage
- C2 SATCOM, UHF, VHF, HF LOS comms
- Ao meets >95% Fleet Expectation
- Modernization cost for each SDV \$692K