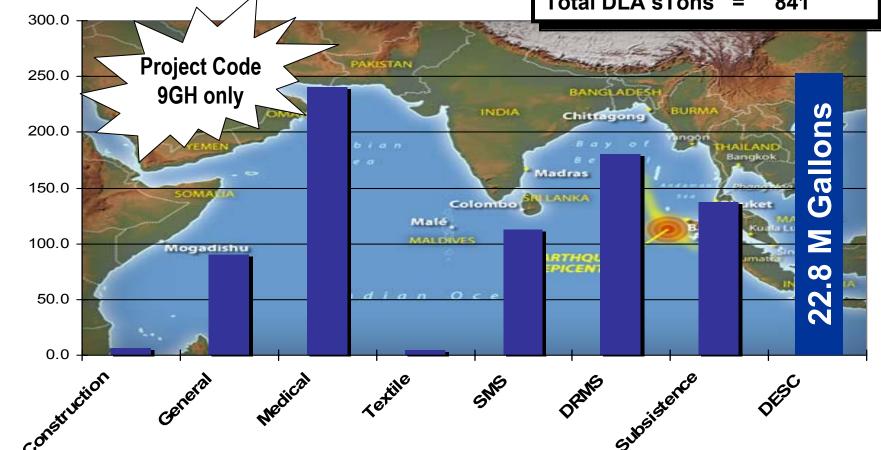

## **DLA TSUNAMI Support** 27 Dec 04 – 15 Feb 05

**Total DLA Reqs** 8,789

**Total Dollar Value =** \$53.0 M

Total DLA sTons = 841