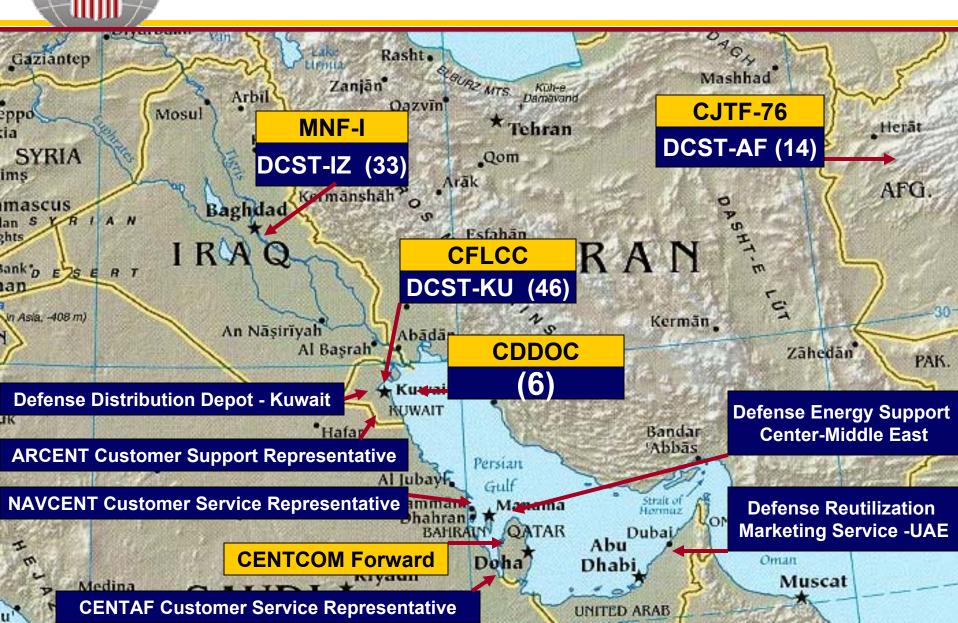

## Global War Fighter Engagement

| Army                       |  | NAMs<br>1 | CAMs<br>2 | CSRs<br>38                                                                                  | LNOs<br>1 | Planners | DCST      | Total<br>42 |
|----------------------------|--|-----------|-----------|---------------------------------------------------------------------------------------------|-----------|----------|-----------|-------------|
| Marines                    |  | 1         | 2         | 6                                                                                           | 1         |          |           | 10          |
| Navy                       |  | 1         | 2         | 26                                                                                          | 1         |          |           | 30          |
| Air Force                  |  | 1         | 2         | 20                                                                                          | 1         |          |           | 24          |
|                            |  |           |           |                                                                                             |           | <u>T</u> | eams/Peop | <u>e</u>    |
| JCS/Comba<br>Commander     |  | 3         | 3         | 2                                                                                           | 14        | 13       | 5 / 66    | 101         |
| Homeland<br>Security       |  | 1         |           | CAMs – Custom                                                                               |           | _        |           | 1           |
| International Programs 1 3 |  |           | 3         | DSCT – DLA Support Contingency Team  LNO – Liaison Officer  NAMs – National Account Mangers |           |          |           | 4           |
| TOTALS                     |  | 9         | 14        | 92                                                                                          | 18        | 13       | 66        | 212         |

## **Sustaining OIF & OEF**

|                           | -                 |                   |          |         |                  |                                                                                                                                                                                                                                                                                                                                                                                                                                                                                                                                                                                                                                                                                                                                                                                                                                                                                                                                                                                                                                                                                                                                                                                                                                                                                                                                                                                                                                                                                                                                                                                                                                                                                                                                                                                                                                                                                                                                                                                                                                                                                                                                |                            |
|---------------------------|-------------------|-------------------|----------|---------|------------------|--------------------------------------------------------------------------------------------------------------------------------------------------------------------------------------------------------------------------------------------------------------------------------------------------------------------------------------------------------------------------------------------------------------------------------------------------------------------------------------------------------------------------------------------------------------------------------------------------------------------------------------------------------------------------------------------------------------------------------------------------------------------------------------------------------------------------------------------------------------------------------------------------------------------------------------------------------------------------------------------------------------------------------------------------------------------------------------------------------------------------------------------------------------------------------------------------------------------------------------------------------------------------------------------------------------------------------------------------------------------------------------------------------------------------------------------------------------------------------------------------------------------------------------------------------------------------------------------------------------------------------------------------------------------------------------------------------------------------------------------------------------------------------------------------------------------------------------------------------------------------------------------------------------------------------------------------------------------------------------------------------------------------------------------------------------------------------------------------------------------------------|----------------------------|
|                           | Total R           | equisi            | tions    |         |                  |                                                                                                                                                                                                                                                                                                                                                                                                                                                                                                                                                                                                                                                                                                                                                                                                                                                                                                                                                                                                                                                                                                                                                                                                                                                                                                                                                                                                                                                                                                                                                                                                                                                                                                                                                                                                                                                                                                                                                                                                                                                                                                                                |                            |
| DSC                       | Cum Req           | <u>s</u>          | Cost     | (Bil)   |                  |                                                                                                                                                                                                                                                                                                                                                                                                                                                                                                                                                                                                                                                                                                                                                                                                                                                                                                                                                                                                                                                                                                                                                                                                                                                                                                                                                                                                                                                                                                                                                                                                                                                                                                                                                                                                                                                                                                                                                                                                                                                                                                                                |                            |
| DSCC                      | 4,366,5           | 56 \$             | 1.9      | 938     |                  |                                                                                                                                                                                                                                                                                                                                                                                                                                                                                                                                                                                                                                                                                                                                                                                                                                                                                                                                                                                                                                                                                                                                                                                                                                                                                                                                                                                                                                                                                                                                                                                                                                                                                                                                                                                                                                                                                                                                                                                                                                                                                                                                |                            |
| DSCP                      | 7,023,2           | 22 \$             | 9.       | 720     | ~                | unnamed                                                                                                                                                                                                                                                                                                                                                                                                                                                                                                                                                                                                                                                                                                                                                                                                                                                                                                                                                                                                                                                                                                                                                                                                                                                                                                                                                                                                                                                                                                                                                                                                                                                                                                                                                                                                                                                                                                                                                                                                                                                                                                                        | 1                          |
| DSCR                      | 1,357,5           | 56 \$             | 1.3      | 871     | Mos              | the state of the s | N File                     |
| Total                     | 12,747,3          | 34 \$             | 13       | 3.53    | ) A              | s Sulaymāni                                                                                                                                                                                                                                                                                                                                                                                                                                                                                                                                                                                                                                                                                                                                                                                                                                                                                                                                                                                                                                                                                                                                                                                                                                                                                                                                                                                                                                                                                                                                                                                                                                                                                                                                                                                                                                                                                                                                                                                                                                                                                                                    | iyah<br>irkuk              |
| Recor                     | nstitution (      | Sumi              | mary     | ()      | Buhay<br>ath Tha | rat (                                                                                                                                                                                                                                                                                                                                                                                                                                                                                                                                                                                                                                                                                                                                                                                                                                                                                                                                                                                                                                                                                                                                                                                                                                                                                                                                                                                                                                                                                                                                                                                                                                                                                                                                                                                                                                                                                                                                                                                                                                                                                                                          | JIKUK -                    |
| DSC C                     | um Reqs           | С                 | ost (    | Mil)    | - Comment        | Sām                                                                                                                                                                                                                                                                                                                                                                                                                                                                                                                                                                                                                                                                                                                                                                                                                                                                                                                                                                                                                                                                                                                                                                                                                                                                                                                                                                                                                                                                                                                                                                                                                                                                                                                                                                                                                                                                                                                                                                                                                                                                                                                            | arrā 🥇                     |
| DSCC                      | 1,085,400         | \$                | 267      | .07     | Ar Ram           | adi •                                                                                                                                                                                                                                                                                                                                                                                                                                                                                                                                                                                                                                                                                                                                                                                                                                                                                                                                                                                                                                                                                                                                                                                                                                                                                                                                                                                                                                                                                                                                                                                                                                                                                                                                                                                                                                                                                                                                                                                                                                                                                                                          | BAGHDAD                    |
| DSCP                      | 1,424,452         | \$                | 495      | .44     | h But            | ayraf<br>izāzah                                                                                                                                                                                                                                                                                                                                                                                                                                                                                                                                                                                                                                                                                                                                                                                                                                                                                                                                                                                                                                                                                                                                                                                                                                                                                                                                                                                                                                                                                                                                                                                                                                                                                                                                                                                                                                                                                                                                                                                                                                                                                                                | They be                    |
| DSCR                      | 502,043           |                   |          |         | _                | , /                                                                                                                                                                                                                                                                                                                                                                                                                                                                                                                                                                                                                                                                                                                                                                                                                                                                                                                                                                                                                                                                                                                                                                                                                                                                                                                                                                                                                                                                                                                                                                                                                                                                                                                                                                                                                                                                                                                                                                                                                                                                                                                            | - July                     |
| Total                     | 3,011,895         |                   | ,078     |         | -36              | الهميم الم                                                                                                                                                                                                                                                                                                                                                                                                                                                                                                                                                                                                                                                                                                                                                                                                                                                                                                                                                                                                                                                                                                                                                                                                                                                                                                                                                                                                                                                                                                                                                                                                                                                                                                                                                                                                                                                                                                                                                                                                                                                                                                                     | Mazār-e* Kon<br>Sharīf     |
| Humanitaria               | , ,               |                   | 1        |         | 7                | Towraghor<br>Herāt                                                                                                                                                                                                                                                                                                                                                                                                                                                                                                                                                                                                                                                                                                                                                                                                                                                                                                                                                                                                                                                                                                                                                                                                                                                                                                                                                                                                                                                                                                                                                                                                                                                                                                                                                                                                                                                                                                                                                                                                                                                                                                             | ndī Bagrā<br><b>KABU</b> I |
|                           |                   | <u>Total</u> 3.48 |          | SA      | AUDI >           | *Shindand                                                                                                                                                                                                                                                                                                                                                                                                                                                                                                                                                                                                                                                                                                                                                                                                                                                                                                                                                                                                                                                                                                                                                                                                                                                                                                                                                                                                                                                                                                                                                                                                                                                                                                                                                                                                                                                                                                                                                                                                                                                                                                                      | Ghazni*                    |
| Wheat (mil\l              | •                 |                   |          | AR      | ABIA             | Sililidarid                                                                                                                                                                                                                                                                                                                                                                                                                                                                                                                                                                                                                                                                                                                                                                                                                                                                                                                                                                                                                                                                                                                                                                                                                                                                                                                                                                                                                                                                                                                                                                                                                                                                                                                                                                                                                                                                                                                                                                                                                                                                                                                    |                            |
| HDRs (mil\n               | neais):           | 5.77              |          |         | IBAI             | Zaranj                                                                                                                                                                                                                                                                                                                                                                                                                                                                                                                                                                                                                                                                                                                                                                                                                                                                                                                                                                                                                                                                                                                                                                                                                                                                                                                                                                                                                                                                                                                                                                                                                                                                                                                                                                                                                                                                                                                                                                                                                                                                                                                         | Kandahar                   |
| Blankets:                 | 45,467            |                   |          | _/      |                  | {                                                                                                                                                                                                                                                                                                                                                                                                                                                                                                                                                                                                                                                                                                                                                                                                                                                                                                                                                                                                                                                                                                                                                                                                                                                                                                                                                                                                                                                                                                                                                                                                                                                                                                                                                                                                                                                                                                                                                                                                                                                                                                                              |                            |
| Dates (lbs):              |                   | 49,000            |          |         | 7                |                                                                                                                                                                                                                                                                                                                                                                                                                                                                                                                                                                                                                                                                                                                                                                                                                                                                                                                                                                                                                                                                                                                                                                                                                                                                                                                                                                                                                                                                                                                                                                                                                                                                                                                                                                                                                                                                                                                                                                                                                                                                                                                                |                            |
| <b>Distribution</b>       | _                 | To                | tal      | Rec     | on Total         |                                                                                                                                                                                                                                                                                                                                                                                                                                                                                                                                                                                                                                                                                                                                                                                                                                                                                                                                                                                                                                                                                                                                                                                                                                                                                                                                                                                                                                                                                                                                                                                                                                                                                                                                                                                                                                                                                                                                                                                                                                                                                                                                |                            |
| Materiel Release Orders 1 |                   |                   | 5,774    | 3,5     | 521,486          |                                                                                                                                                                                                                                                                                                                                                                                                                                                                                                                                                                                                                                                                                                                                                                                                                                                                                                                                                                                                                                                                                                                                                                                                                                                                                                                                                                                                                                                                                                                                                                                                                                                                                                                                                                                                                                                                                                                                                                                                                                                                                                                                |                            |
| <b>Short Tons:</b>        | 1,11              | 7,314             | 1        | 125,523 |                  |                                                                                                                                                                                                                                                                                                                                                                                                                                                                                                                                                                                                                                                                                                                                                                                                                                                                                                                                                                                                                                                                                                                                                                                                                                                                                                                                                                                                                                                                                                                                                                                                                                                                                                                                                                                                                                                                                                                                                                                                                                                                                                                                |                            |
| Value (Billio             | \$                | 62.03             | \$       | 3.27    |                  |                                                                                                                                                                                                                                                                                                                                                                                                                                                                                                                                                                                                                                                                                                                                                                                                                                                                                                                                                                                                                                                                                                                                                                                                                                                                                                                                                                                                                                                                                                                                                                                                                                                                                                                                                                                                                                                                                                                                                                                                                                                                                                                                |                            |
| (Includes move            | ment of Service o | wned ma           | ateriel) |         |                  |                                                                                                                                                                                                                                                                                                                                                                                                                                                                                                                                                                                                                                                                                                                                                                                                                                                                                                                                                                                                                                                                                                                                                                                                                                                                                                                                                                                                                                                                                                                                                                                                                                                                                                                                                                                                                                                                                                                                                                                                                                                                                                                                |                            |

DLA Personnel Deployed
DCST-KU: 46
DCST-IZ: 33
DCST-AF: 14
Other: 57

IRA

PAKI

| Other.                | 31        |             |           |  |  |
|-----------------------|-----------|-------------|-----------|--|--|
|                       | OIF & C   | & OEF Total |           |  |  |
| Troop Support:        | Count     | <u>C</u>    | Cost (mil |  |  |
| <b>Cold Weather:</b>  | -         | \$          | 434.40    |  |  |
| Cots:                 | 1,078,040 | \$          | 76.60     |  |  |
| <b>GP Med Tent:</b>   | 644       | <b>\$</b>   | 1.60      |  |  |
| <b>GP Large Tent:</b> | 919       | \$          | 3.46      |  |  |
| Mod Tent System       |           |             |           |  |  |
| Green:                | 6,338     | 3 \$        | 49.50     |  |  |
| Toni                  | 2 653     | о ф         | 22.70     |  |  |