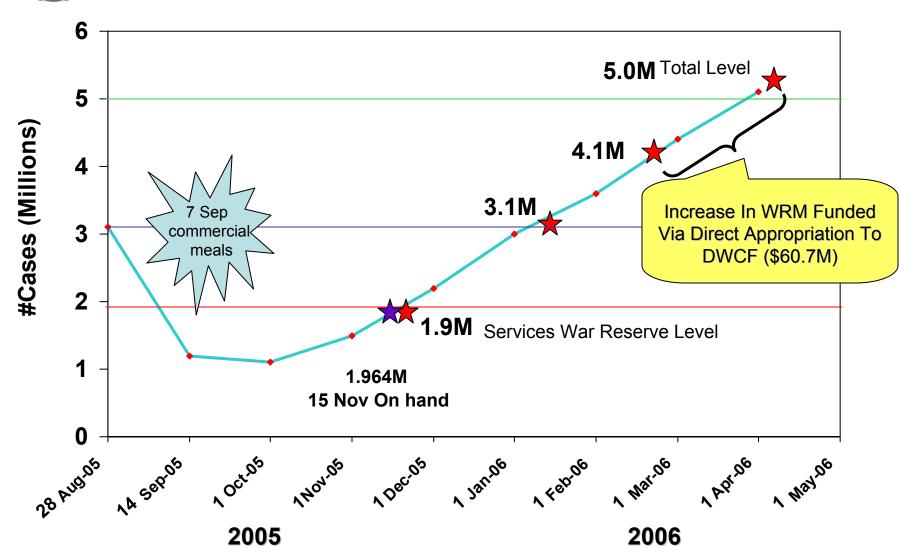

lief**

**Final** 27 Feb 06



- 15K H&C Packs
- 60K Blankets



## Subsistence: \$324.5M

- FEMA MREs 25.24M Meals Military MREs 4.7M Meals
- Comm Meals 28.04M Meals

#### Personnel Deployed: 22

- N-DDOC:
- •JTF-Katrina
- •JTF-Rita
- NORTHCOM
- FEMA

**CLASS IV: \$31.0M** 

**DAPS: Forms, Flyers** 

**405K Copies** 

**Distribution of Water: 2.2M Units (~ 1.5M liters)** 

**CLASS III Fuels: \$17.0M** • DoD: 7,500 gals

FEMA/Govt: 4.5M Gallons

**CLASS VIII Medical: \$8.9M** 

 2238 lines for USNS Comfort • \$3.5M Materiel to McGee, MS

**CLASS IX Parts: \$5.5M** 

16.1K Requisitions

Reutilization: \$22.5M

- Bedding: For 1100 People
- 34 Generators: \$1.7M
- 966 Requisitions:

**DLA Distribution from:** 

25 of 26 DLA Depots

**Maps: 56,906 Sheets** 



#### **MRE Inventory Schedule**





Short Tons

## **DLA TSUNAMI Support** 27 Dec 04 – 15 Feb 05



**Total DLA Reqs** 8,789

**Total Dollar Value =** \$53.0 M

Total DLA sTons = 841





### **Kashmir Earthquake Relief**

#### Chaklala PAF Islamabad, Pakistan



#### **CLASS II Clothing & Textiles**:

- Insect Nets: Qty 300 \$8.6K
- Bed nets: Qty 771 \$58.4K
- Tents: Qty 60 \$644.2K
- Clothing: 85 Docs \$37.6K

#### **CLASS III Fuel:**

- Bulk DESC Into-plane Contracts in Pakistan
- •Pkg POL: 7 NSNs \$3.2K

#### **CLASS VIII Medical:**

• 5 NSNs; 6 Docs; \$1.6K

#### **CLASS IX Parts:**

•130 Docs; \$71.9K

#### **DRMS Materiel: Value \$3,261K**

- DSCA HAP Blankets, Tents,
   Sleeping Bags, Medical Material
- CFLCC Blankets, Tents, Cots

- C-DDOC: 6 (1 in Pakistan)
- DCST-KU: 11DCST-AF: 9
- DLA-CENTRAL FWD: 2

#### DSC