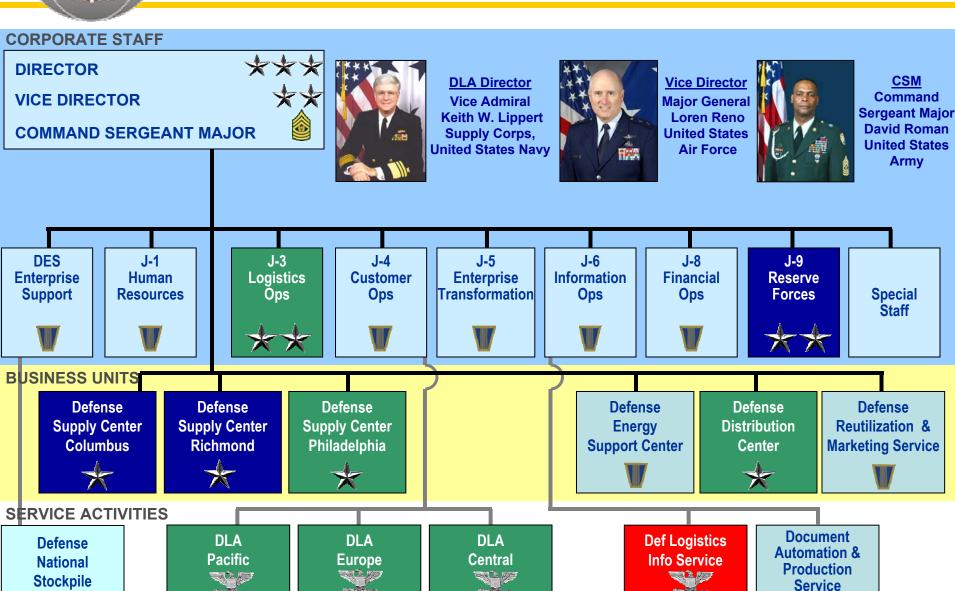

#### **Defense Logistics Agency Today**

- The Defense Logistics Agency:
  - World-wide, world-class organization designed to support the warfighters' logistics needs from factory to foxhole, and back.
  - DLA is owner-operator of several of our National Treasures
    - Defense Distribution System
    - Procurement infrastructure for 95% of DoD requirements
    - Defense fuels infrastructure
    - DLA workforce
  - Industry is a key partner in bringing best value to the warfighter
  - BRAC and the logic in the QDR are refining the approach to how DLA provides logistics to the joint force

#### **DLA-Joint Led and Focused**