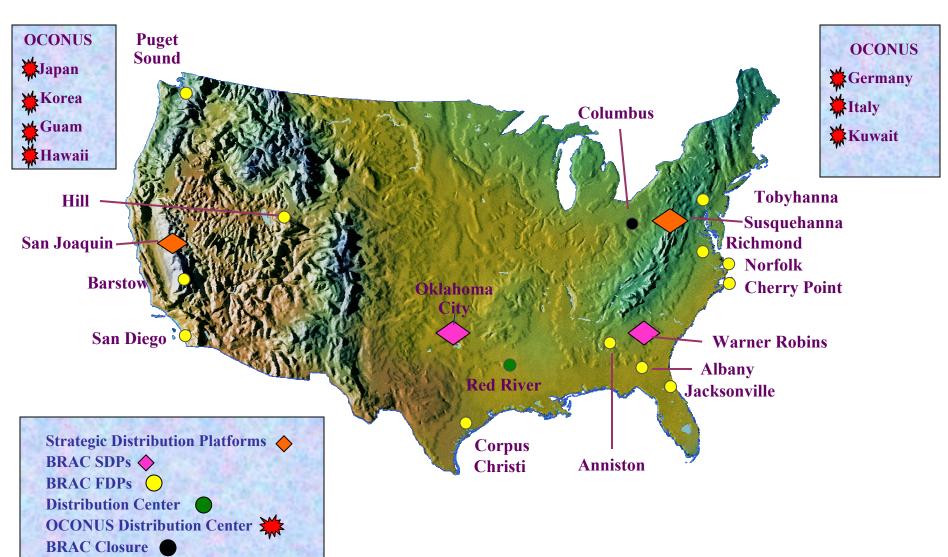

#### **BRAC Adding Efficiency**

- Defense Distribution System improvements
  - 4 Strategic Distribution Platform (SDP)/Multiple Forward Distribution Point (FDP) plan
  - Supply support in Services' depot maintenance activities transferring to DLA
- Consolidating supply chain procurement where feasible
  - Depot–level reparables
  - Most consumable items
  - Privatizing of commodities

#### **BRAC Adding Efficiency**

**Increased Support and Surge Capability** 

CCP X 4

CCP X 2

**Decreased Inventory and Warehousing** 

51.2 Million Square Feet

-15.1 M sqft Warehouse Space -23.3 M Item Cube

> 36.1 Million Square Feet