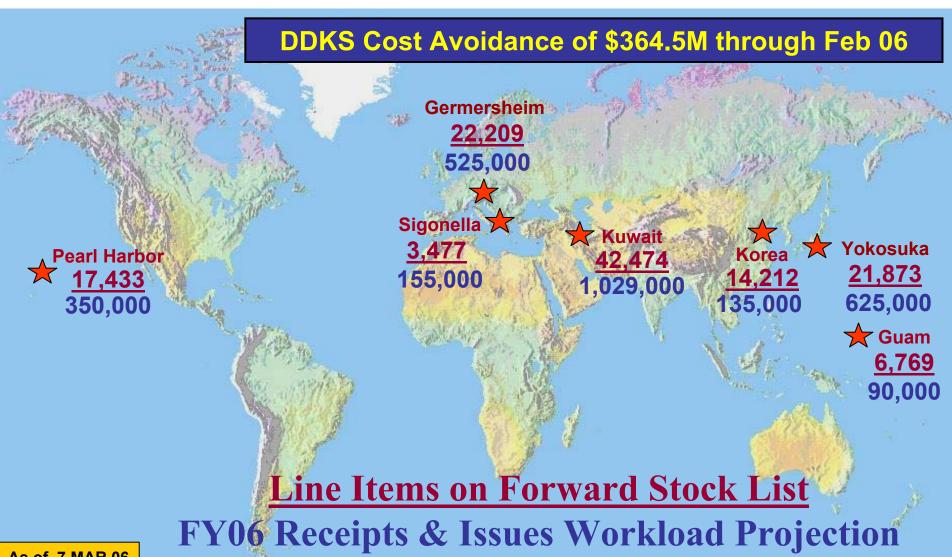

#### Flexible Supporting Deployed Forces

- Established DDKS: In-Theater Distribution Depot
- Adapting Fuel GLOCs to changes in theater
- Standing up in-theater OEF/OIF Retrograde capacity

### **Fixed Based Forward Stocking**