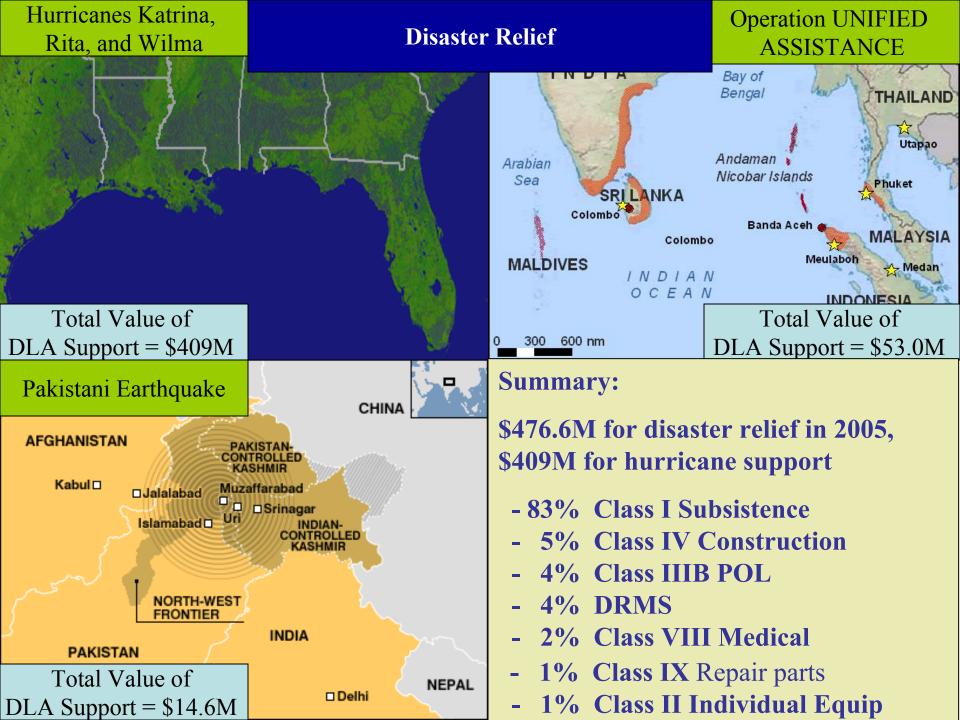

#### **Support to Hurricane Relief**

**Final** 27 Feb 06

- 15K H&C Packs
- 60K Blankets

## Subsistence: \$324.5M

- FEMA MREs 25.24M Meals Military MREs 4.7M Meals
- Comm Meals 28.04M Meals

#### Personnel Deployed: 22

- N-DDOC:
- •JTF-Katrina
- •JTF-Rita
- NORTHCOM
- FEMA

**CLASS IV: \$31.0M** 

**DAPS: Forms, Flyers** 

**405K Copies** 

**Distribution of Water: 2.2M Units (~ 1.5M liters)** 

**CLASS III Fuels: \$17.0M** • DoD: 7,500 gals

FEMA/Govt: 4.5M Gallons

**CLASS VIII Medical: \$8.9M** 

 2238 lines for USNS Comfort • \$3.5M Materiel to McGee, MS

**CLASS IX Parts: \$5.5M** 

16.1K Requisitions

Reutilization: \$22.5M

- Bedding: For 1100 People
- 34 Generators: \$1.7M
- 966 Requisitions:

**DLA Distribution from:** 

25 of 26 DLA Depots

**Maps: 56,906 Sheets** 

## **DLA TSUNAMI Support** 27 Dec 04 – 15 Feb 05

**Total DLA Reqs** 8,789

**Total Dollar Value =** \$53.0 M

Total DLA sTons = 841

### **Kashmir Earthquake Relief**