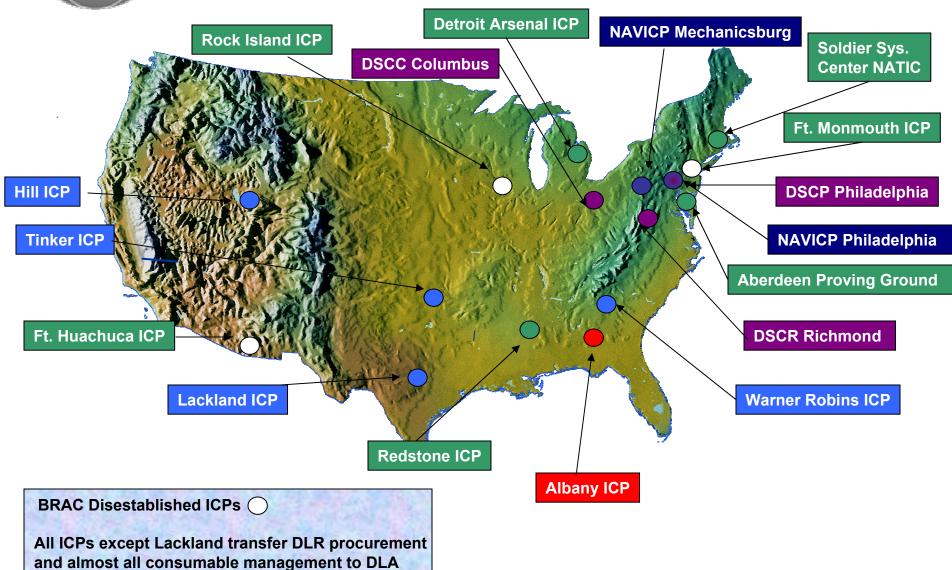

## DLR Procurement Management Consolidation

## Transformational Change Consolidate Procurement of DLRs

- Disestablishes 3 Service ICPs through consolidation
  - FT Monmouth, Ft Huachuca, Rock Island
  - Establishes Aberdeen as a new ICP site
- Transfers essentially all consumable item management to DLA
- Keeps engineering functions with Services
- Realigns procurement management responsibility of Class IX
   Depot-level reparables (DLRs) to DLA
- Achieves savings through
  - reduced inventory investment
  - leveraging larger purchases
  - increased use of Performance Based Agreements (PBA)