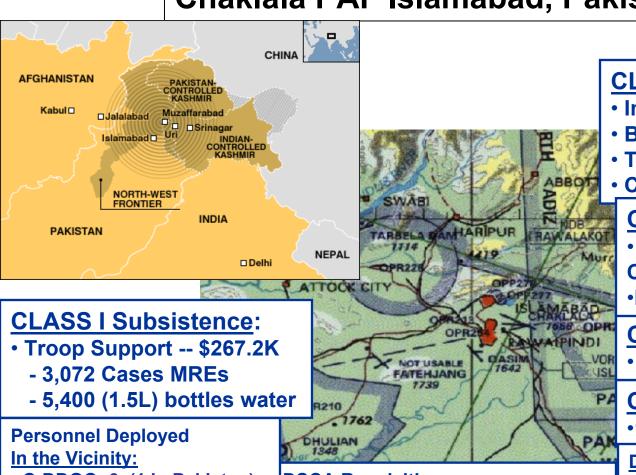

### **Kashmir Earthquake Relief**

#### Chaklala PAF Islamabad, Pakistan

#### **CLASS II Clothing & Textiles**:

- Insect Nets: Qty 300 \$8.6K
- Bed nets: Qty 771 \$58.4K
- Tents: Qty 60 \$644.2K
- Clothing: 85 Docs \$37.6K