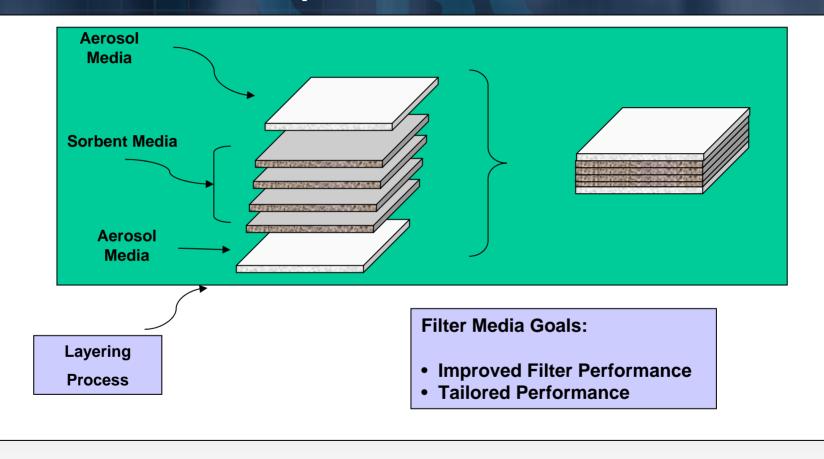

### **Corey M. Grove**

Respiratory Protection Technology Team Edgewood Chemical Biological Center (410) 436-6651



#### **User Assessment**





### **Technology Assessment**

| NGGPM                      | Enhanced NGGPM       |
|----------------------------|----------------------|
| Nanocomposite Materials    | Powered Technologies |
| Nanocomposite Filter Media | Nanotechnology       |
| System Pressurization      | Microelectronics     |
| System Integration         | Micro-machines       |
| Mid Term                   | Long Term            |
| (3-6 years)                | (6+ years)           |
| Power                      |                      |



#### **Nanocomposite Materials**





#### **Composite Filter Media**





## Advanced Mask Concepts System Pressurization







## Advanced Mask Concepts System Integration







### NGGPM Concept (An Integrated Approach)



#### **NGGPM Features**

Family-of-Systems Tailored Protection Performance Optimization Operational Modularity Enhancement Adaptability



### **Family-of-Systems**



## Advanced Mask Concepts Overall System Goals





### **Performance Optimization**



Logistical Supportability



### **System Integration**

#### **Integration Benefits**

- System Pressurization
- Communication Liner System
- High Surface Area Filters
- Helmet/Suit Interface Control









Microclimatic Cooling\* Communications\* Displays/Sensors\*

\* Leverage FFW





## Advanced Mask Concepts Technology Roadmap





### Advanced Mask Concepts Transition Roadmap