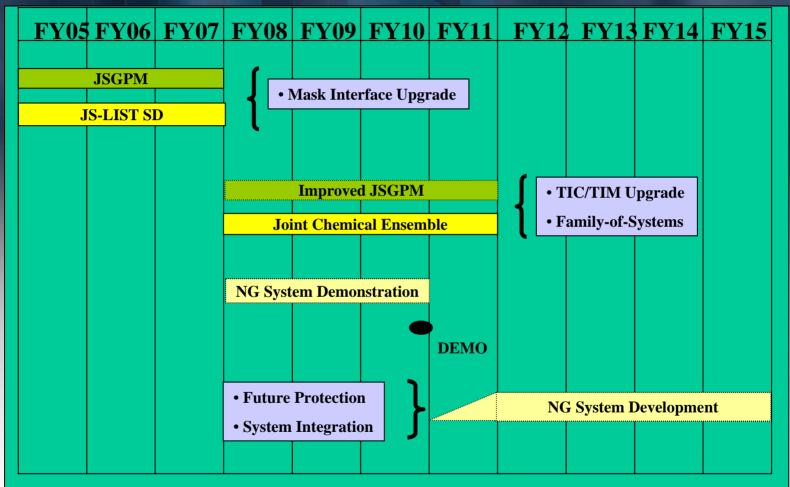

## Advanced Mask Concepts System Pressurization







## Advanced Mask Concepts System Integration







### NGGPM Concept (An Integrated Approach)



#### **NGGPM Features**

Family-of-Systems Tailored Protection Performance Optimization Operational Modularity Enhancement Adaptability



### **Family-of-Systems**



## Advanced Mask Concepts Overall System Goals





### **Performance Optimization**



Logistical Supportability



### **System Integration**

#### **Integration Benefits**

- System Pressurization
- Communication Liner System
- High Surface Area Filters
- Helmet/Suit Interface Control









Microclimatic Cooling\* Communications\* Displays/Sensors\*

\* Leverage FFW





## Advanced Mask Concepts Technology Roadmap





### Advanced Mask Concepts Transition Roadmap