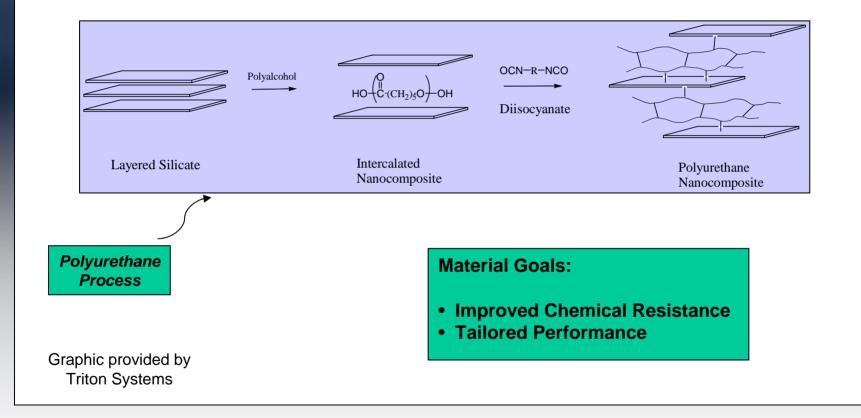

### **Corey M. Grove**

Respiratory Protection Technology Team Edgewood Chemical Biological Center (410) 436-6651



#### **User Assessment**





### **Technology Assessment**

| NGGPM                      | Enhanced NGGPM       |
|----------------------------|----------------------|
| Nanocomposite Materials    | Powered Technologies |
| Nanocomposite Filter Media | Nanotechnology       |
| System Pressurization      | Microelectronics     |
| System Integration         | Micro-machines       |
| Mid Term                   | Long Term            |
| (3-6 years)                | (6+ years)           |
| Power                      |                      |



#### **Nanocomposite Materials**





#### **Composite Filter Media**





## Advanced Mask Concepts System Pressurization







## Advanced Mask Concepts System Integration







### NGGPM Concept (An Integrated Approach)



#### **NGGPM Features**

Family-of-Systems Tailored Protection Performance Optimization Operational Modularity Enhancement Adaptability



### **Family-of-Systems**



## Advanced Mask Concepts Overall System Goals





### **Performance Optimization**



Logistical Supportability



### **System Integration**

#### **Integration Benefits**

- System Pressurization
- Communication Liner System
- High Surface Area Filters
- Helmet/Suit Interface Control









Microclimatic Cooling\* Communications\* Displays/Sensors\*

\* Leverage FFW





## Advanced Mask Concepts Technology Roadmap





### Adva