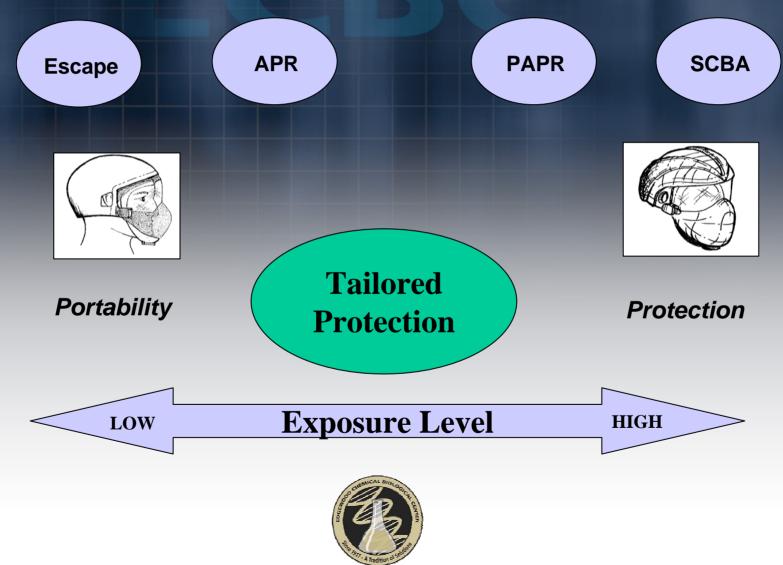

|----------------------|
| Nanocomposite Materials    | Powered Technologies |
| Nanocomposite Filter Media | Nanotechnology       |
| System Pressurization      | Microelectronics     |
| System Integration         | Micro-machines       |
| Mid Term                   | Long Term            |
| (3-6 years)                | (6+ years)           |
| Power                      |                      |



#### **Nanocomposite Materials**





#### **Composite Filter Media**





## Advanced Mask Concepts System Pressurization







## Advanced Mask Concepts System Integration







### NGGPM Concept (An Integrated Approach)



#### **NGGPM Features**

Family-of-Systems Tailored Protection Performance Optimization Operational Modularity Enhancement Adaptability



### **Family-of-Systems**



## Advanced Mask Concepts Overall System Goals





### **Performance Optimization**



Logistical Supportability



### **System Integration**

#### **Integration Benefits**

- System Pressurization
- Communication Liner System
- High Surface Area Filters
- Helmet/Suit Interface Control









Microclimatic Cooling\* Communications\* Displays/Sensors\*

\* Leverage FFW





## Advanced Mask Concepts Technology Roadmap





### Advanced Mask Concepts Transition Roadmap