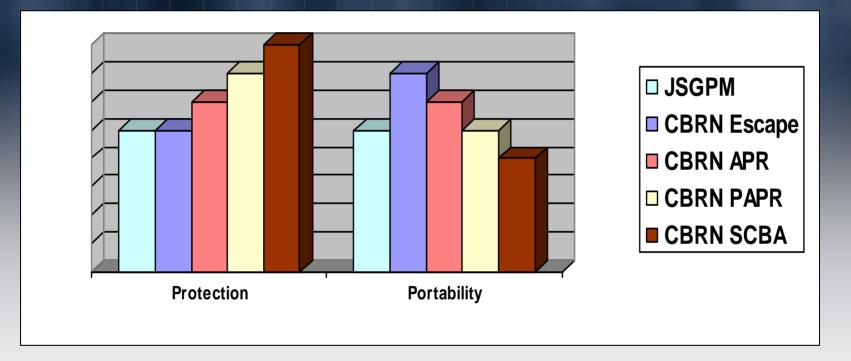

### **Technology Assessment**

| NGGPM                      | Enhanced NGGPM       |
|----------------------------|----------------------|
| Nanocomposite Materials    | Powered Technologies |
| Nanocomposite Filter Media | Nanotechnology       |
| System Pressurization      | Microelectronics     |
| System Integration         | Micro-machines       |
| Mid Term                   | Long Term            |
| (3-6 years)                | (6+ years)           |
| Power                      |                      |