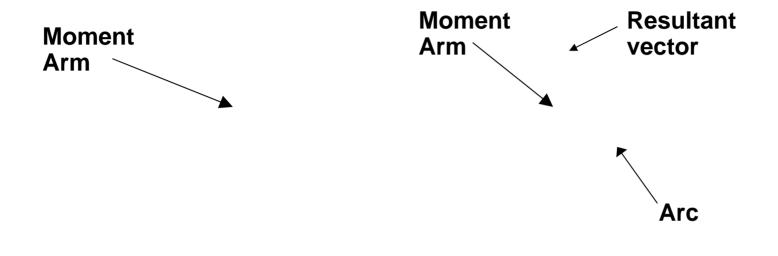

### **OCSW**

24,000 RPM

100,000 RPM

**OCSW** 

- Moment Arm of Resultant Force Vector Increased
  - Eliminates need for Lubrication

Conventional

Arming Time not effected by Temperature

Drive screw