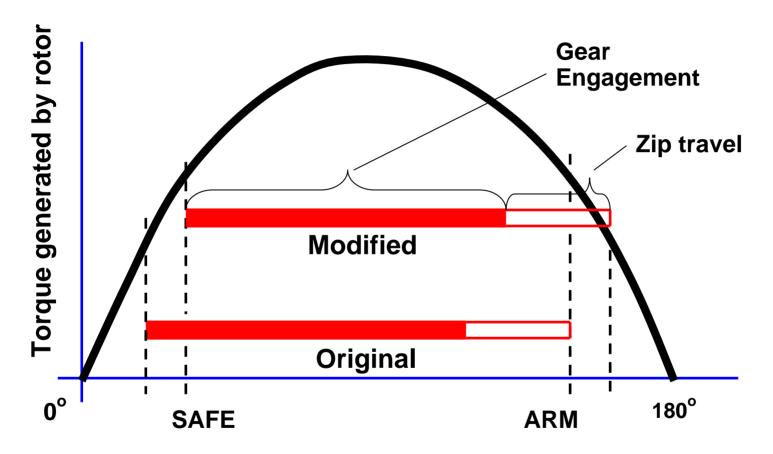

# Rotor Starting Torque Increased to Reduce Starting Failures

Rotor rotation, degrees