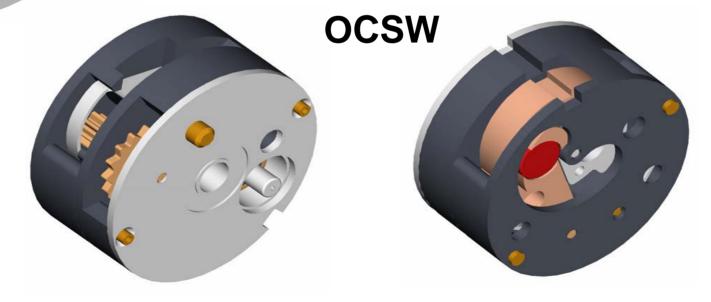

### **OCSW**

24,000 RPM

100,000 RPM

**OCSW** 

- Moment Arm of Resultant Force Vector Increased
  - Eliminates need for Lubrication

Conventional

Arming Time not effected by Temperature

Drive screw