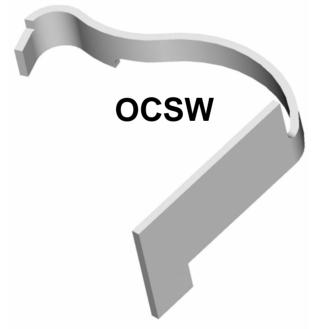

# Spin Lock Simplified and Functionally Superior

#### OCSW

- Locks in large rectangular slot
- No separate weight required
- Drops in slot at assembly
- 1 part

KAMAN DAYRON, Inc.