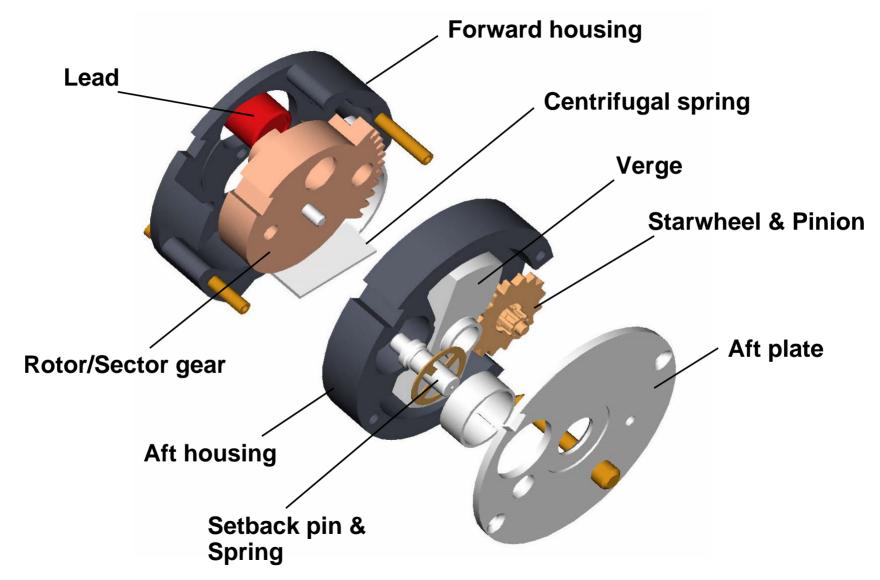

piece design: a first
- High Reliability in a Variety of Guns

## OCSW thickness 1/3 of M549 OCSW Volume 1/10 of M549

M549 | OCSW

# 5 Lbs centrifugal force creates high friction

### **OCSW**



24,000 RPM

100,000 RPM



**OCSW** 

- Moment Arm of Resultant Force Vector Increased
  - Eliminates need for Lubrication

Conventional

Arming Time not effected by Temperature

Drive screw

Staked weight

Fits in Slot

# Spin Lock Simplified and Functionally Superior

#### M549

- Locks on gear tooth
- Weight staked on
- Drive screw to install
- 3 parts

#### OCSW

- Locks in large rectangular slot
- No separate weight required
- Drops in slot at assembly
- 1 part



KAMAN DAYRON, Inc.

# Rotor Starting Torque Increased to Reduce Starting Failures



Rotor rotation, degrees



# OCSW Assembly



# XM307 (OCSW) Gun Firings

| Thermo baric Cartridge             | 32           | 32                | 100%               |
|------------------------------------|--------------|-------------------|--------------------|
| Dual Live Warhead                  | 39           | 37                | 95%                |
| Spotting Charge in Forward Warhead | 345          | 329               | 95%                |
|                                    | <u>Fired</u> | <u>Functioned</u> | <u>Reliability</u> |

S & A is only one element of the fuze system

## 30/S40mm Gun Firings

| Total            | 39           | 39                | 100%        |
|------------------|--------------|-------------------|-------------|
| S40mm 48,000 RPM | 22           | 22                | 100%        |
| 30mm 88,000