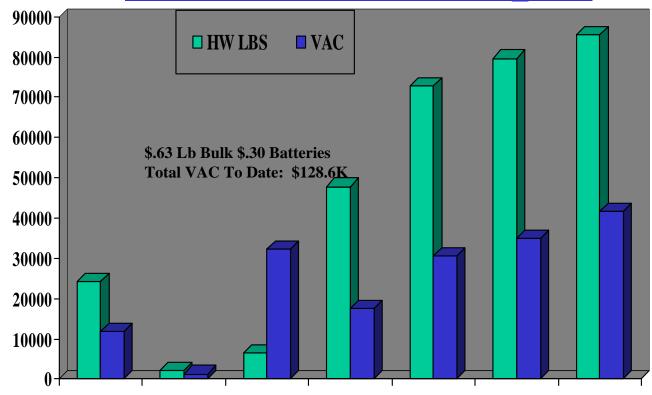

## HAZWASTE DISPOSAL Metrics Example

Aug-02 Sep-02 Oct-02 Nov-02 Dec-02 Jan-03 Feb-03

|        | Aug-02   | Sep-02  | Oct-02    | Nov-02   | Dec-02   | Jan-03   | Feb-03   |
|--------|----------|---------|-----------|----------|----------|----------|----------|
| HW LBS | 24276    | 2100    | 6546.1    | 47823.6  | 72915.8  | 79654.2  | 85631.7  |
| ■ VAC  | 11759.04 | 1310.15 | 32343.741 | 17631.02 | 30551.56 | 34981.72 | 41544.67 |