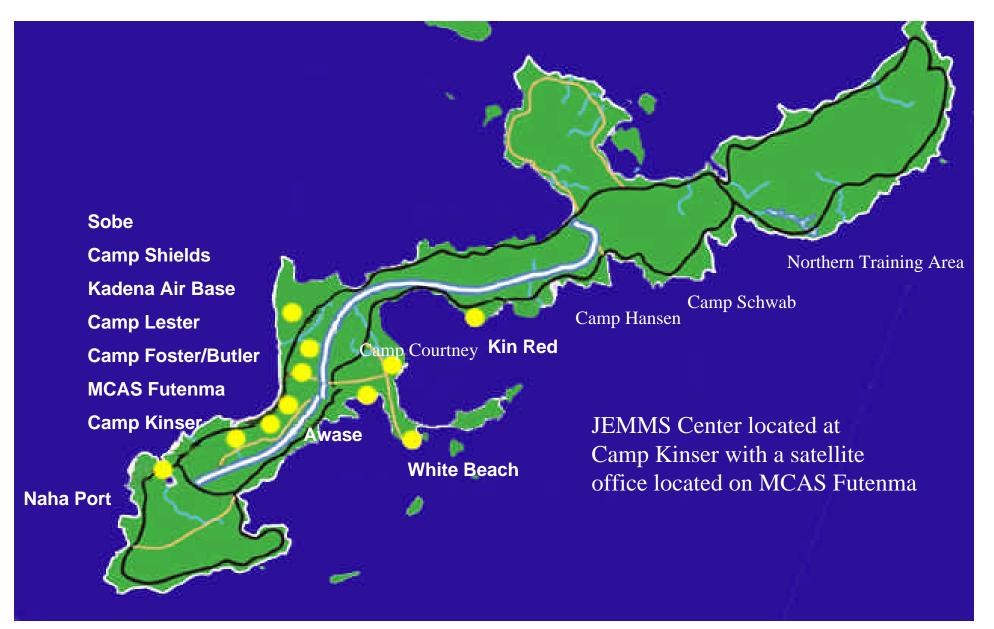

## JEMMS Okinawa

- Over 200 activities to CHRIMP.
- Single HAZMIN center one remote site.
- All material enters through JEMMS Center.
- Customers order through JEMMS Center.
- JEMMS delivers to lockers.
- JEMMS picks up excess HM and HW.
- RHICS used by JEMMS Center.
  - Ordering system for customer.
  - Inventory management system for the center.
  - Environmental tracking system.

### **Customer Locations**